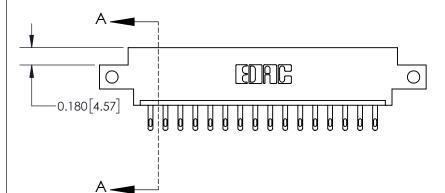

**Mounting Option** 

12-.128 (3.25) Dia. Side Mounting Holes

## **Contact Detail**

500-Wire Hole .050x.025(1.27x0.64) - Tail LG=.260(6.60)

.156 [3.96] Contact Spacing x .200 [5.08] Row Spacing





THIS IS A C.A.D. GENERATED DRAWING DO NOT MAKE MANUAL REVISIONS TO MASTER.



ISSUE NUMBER

ORIGINAL



**See Accompanying Page for:** 

**Contact Bend Details** 

837/887 Series High Temp Card Edge Connector Part Number: 837-016-500-612



**EDAC INC** TORONTO, ONTARIO CANADA

THESE DRAWINGS AND SPECIFICATIONS ARE THE PROPERTY OF EDAC INC.,AND SHALL NOT BE REPRODUCED, OR COPIED OR USED AS THE BASIS FOR THE MANUFACTURE OR SALE OF APPARATUS WITHOUT WRITTEN PERMISSION.

| ACAD REFERENCE NO. | 837 ENG MASTER   |  |  |
|--------------------|------------------|--|--|
| DRAWN: J.LEE       | DATE: OCT. 06/09 |  |  |
| CHECKED:           | DATE:            |  |  |
| SCALE: NTS         | SHEET 1 OF 2     |  |  |
| DRAWING NUMBER     | ISSUE            |  |  |
| 837 Assembly       | 1