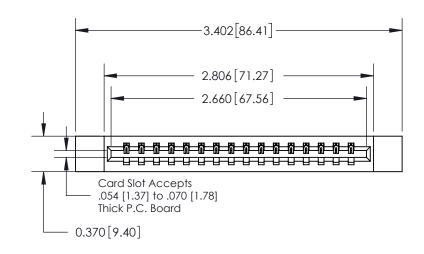

## **Contact Detail**

500-Wire Hole .050x.025(1.27x0.64) - Tail LG=.260(6.60)

.156 [3.96] Contact Spacing x .200 [5.08] Row Spacing

THIS IS A C.A.D. GENERATED DRAWING DO NOT MAKE MANUAL REVISIONS TO MASTER.