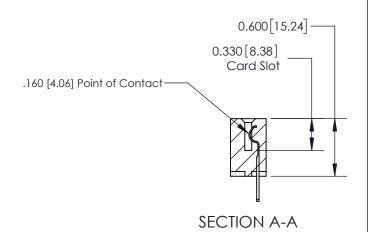

ISSUE NUMBER

ORIGINAL

1

| 837/887 Series High Temp Card Edge Connector<br>Contact Bend Detail |                                                                       | ACAD REFERENCE NO. | 837 ENG MASTER   |       |
|---------------------------------------------------------------------|-----------------------------------------------------------------------|--------------------|------------------|-------|
|                                                                     |                                                                       | DRAWN: J.LEE       | DATE: OCT. 06/09 |       |
|                                                                     |                                                                       | CHECKED:           | DATE:            |       |
| EDAC INC THESE DRAWINGS AND SPECIFICATIONS                          | SCALE: NTS                                                            | SHEET              | 2 <b>OF</b> 2    |       |
| TORONTO, ONTARIO                                                    | CANADA  OR USED AS THE BASIS FOR THE MANUFACTURE OR SALE OF APPARATUS | DRAWING NUMBER     | •                | ISSUE |
| YOUR CONNECTION TO QUALITY & SERVICE                                |                                                                       | 837 Assembly       |                  | 1     |