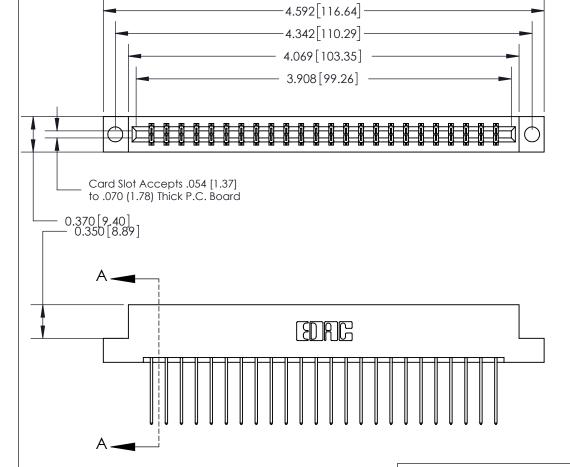

ISSUE NUMBER ORIGINAL

SECTION A-A 0.388 [9.86] Card Slot .160 [4.06] Point of Contact-

## **See Accompanying Page for:**

- **Bend Detail**
- **Mounting Options**

833 Series High Temp Card Edge Connector Part Number: 833-048-542-204

**EDAC INC** TORONTO, ONTARIO CANADA

THESE DRAWINGS AND SPECIFICATIONS ARE THE PROPERTY OF EDAC INC.,AND SHALL NOT BE REPRODUCED, OR COPIED OR USED AS THE BASIS FOR THE MANUFACTURE OR SALE OF APPARATUS WITHOUT WRITTEN PERMISSION.

| ACAD REFERENCE NO. | 833 ENG MASTER   |  |  |
|--------------------|------------------|--|--|
| DRAWN: J.LEE       | DATE: OCT. 14/09 |  |  |
| CHECKED:           | DATE:            |  |  |
| SCALE: NTS         | SHEET 1 OF 3     |  |  |
| DRAWING NUMBER     | ISSUE            |  |  |
| 833 Assembly       | 1                |  |  |