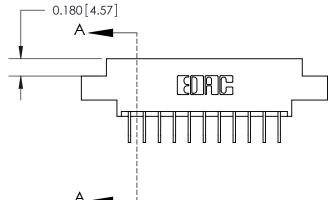

## **Contact Detail**

558-90 Degree Bend (Code 541 Contacts)

.156 [3.96] Contact Spacing x .200 [5.08] Row Spacing

THIS IS A C.A.D. GENERATED DRAWING DO NOT MAKE MANUAL REVISIONS TO MASTER.

ISSUE NUMBER

ORIGINAL

**See Accompanying Page for:** 

- **Bend Detail**
- **Mounting Options**

ORIGINAL (1)

ORIGINAL

| 833 Series High Temp Card Edge Connector<br>Contact Bend Detail |                                                                                                                                                                                                 | ACAD REFERENCE NO. | 833 ENG MASTER   |               |
|-----------------------------------------------------------------|-------------------------------------------------------------------------------------------------------------------------------------------------------------------------------------------------|--------------------|------------------|---------------|
|                                                                 |                                                                                                                                                                                                 | DRAWN: J.LEE       | DATE: OCT. 14/09 |               |
|                                                                 |                                                                                                                                                                                                 | CHECKED: DATE:     |                  |               |
| TORONTO, ONTARIO CANADA                                         | THESE DRAWINGS AND SPECIFICATIONS ARE THE PROPERTY OF EDAC INC.,AND SHALL NOT BE REPRODUCED,OR COPIED OR USED AS THE BASIS FOR THE MANUFACTURE OR SALE OF APPARATUS WITHOUT WRITTEN PERMISSION. | SCALE: NTS         | SHEET 2          | 2 <b>OF</b> 3 |
|                                                                 |                                                                                                                                                                                                 | DRAWING NUMBER     |                  | ISSUE         |
|                                                                 |                                                                                                                                                                                                 | 833 Assembly       |                  | 1             |