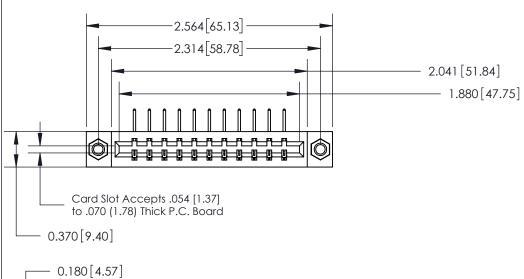

## **SECTION A-A** 0.388 [9.86] Card Slot .160 [4.06] Point of Contact-

833 Series High Temp Card Edge Connector Part Number: 833-011-558-607

YOUR CONNECTION TO QUALITY & SERVICE

**EDAC INC** TORONTO, ONTARIO CANADA

THESE DRAWINGS AND SPECIFICATIONS ARE THE PROPERTY OF EDAC INC.,AND SHALL NOT BE REPRODUCED, OR COPIED OR USED AS THE BASIS FOR THE MANUFACTURE OR SALE OF APPARATUS WITHOUT WRITTEN PERMISSION.

| ACAD REFERENCE NO. | 833 ENG MASTER   |  |  |
|--------------------|------------------|--|--|
| DRAWN: J.LEE       | DATE: OCT. 14/09 |  |  |
| CHECKED:           | DATE:            |  |  |
| SCALE: NTS         | SHEET 1 OF 3     |  |  |
| DRAWING NUMBER     | ISSUE            |  |  |
| 833 Assembly       | 1                |  |  |