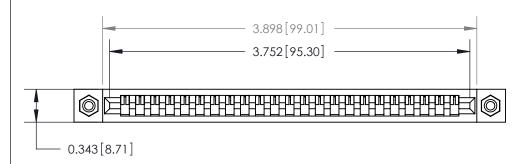

**Mounting Option** 

#4-40 Unified Threaded Inserts

## **Contact Detail**

Wire Hole .087x.013(2.21x0.33) - Tail LG=.282(7.16) .156 [3.96] Contact Spacing x .200 [5.08] Row Spacing







**SECTION A-A** 

.095 [2.41] Point of Contact (Measured from bottom of Card Slot)



**See Accompanying Page for:** 

**Contact Bend Details** 

807/857 Series High Temp Card Edge Connector Part Number: 807-023-405-108



| ACAD REFERENCE NO. 807 ENG MASTER |                  |
|-----------------------------------|------------------|
| DRAWN: J.LEE                      | DATE: AUG. 11/09 |
| CHECKED:                          | DATE:            |
| SCALE: NTS                        | SHEET 1 OF 2     |
| DRAWING NUMBER                    | ISSUE            |

807 Assembly