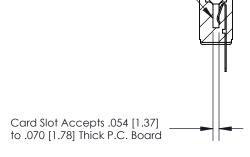

## **Contact Detail**

Wire Hole .087x.013(2.21x0.33) - Tail LG=.282(7.16) .156 [3.96] Contact Spacing x .200 [5.08] Row Spacing

**SECTION A-A** 

.095 [2.41] Point of Contact (Measured from bottom of Card Slot)