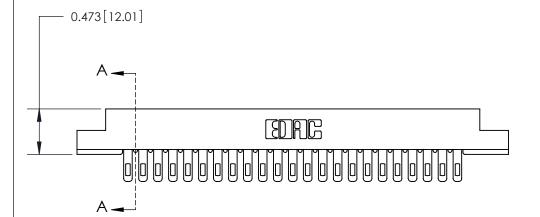

## **Contact Detail**

Wire Hole .087x.013(2.21x0.33) - Tail LG=.282(7.16) .156 [3.96] Contact Spacing x .200 [5.08] Row Spacing

**SECTION A-A** 

.095 [2.41] Point of Contact (Measured from bottom of Card Slot)

**See Accompanying Page for:** 

**Contact Bend Details** 

807/857 Series High Temp Card Edge Connector Part Number: 807-023-405-108

| ACAD REFERENCE NO. 807 ENG MASTER |                  |
|-----------------------------------|------------------|
| DRAWN: J.LEE                      | DATE: AUG. 11/09 |
| CHECKED:                          | DATE:            |
| SCALE: NTS                        | SHEET 1 OF 2     |
| DRAWING NUMBER                    | ISSUE            |