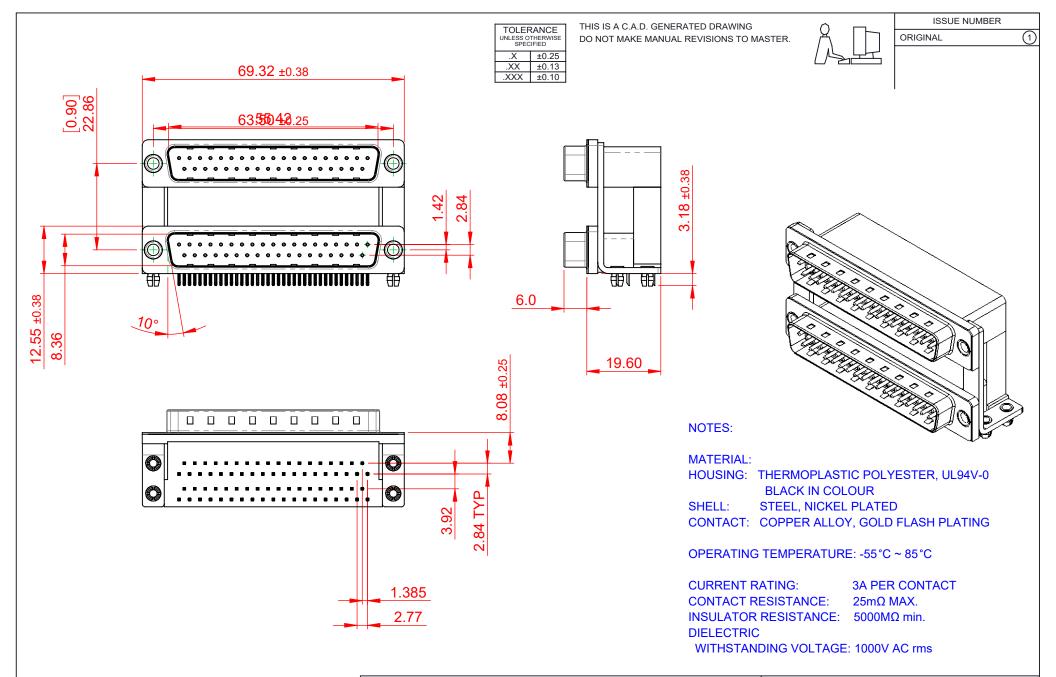

|             |                                      |                                                                                                                                       | SW REFERENCE NO.: 661 ASSEMBLY  |           |          |       |     |  |
|-------------|--------------------------------------|---------------------------------------------------------------------------------------------------------------------------------------|---------------------------------|-----------|----------|-------|-----|--|
|             | 661 SERIES D-SUB C                   | DRAWN: C.B                                                                                                                            |                                 | DATE: A   | AUG. 01/ | 2018  |     |  |
|             |                                      |                                                                                                                                       | CHECKED:                        |           | DATE:    |       |     |  |
| то          | EDAC INC                             | THESE DRAWINGS AND SPECIFICATIONS<br>ARE THE PROPERTY OF EDAC INC.,AND                                                                | SCALE: 1:1                      |           | SHEET    | 1 0   | - 1 |  |
| VES<br>NCY. | YOUR CONNECTION TO QUALITY & SERVICE | SHALL NOT BE REPRODUCED, OR COPIED<br>OR USED AS THE BASIS FOR THE<br>MANUFACTURE OR SALE OF APPARATUS<br>WITHOUT WRITTEN PERMISSION. | DRAWING NUMBER: 661-037-264-046 |           |          | ISSUE |     |  |
|             |                                      |                                                                                                                                       | PART NUMBER:                    | 661-037-2 | 264-046  |       | ] 1 |  |

THIS SERIES FULLY CONFORMS T THE EUROPEAN UNION DIRECTIVE 2011/65/EU FOR RoHS COMPLIANC COMPLIANT