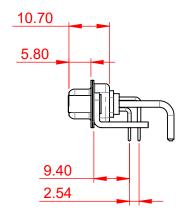

THIS IS A C.A.D. GENERATED DRAWING DO NOT MAKE MANUAL REVISIONS TO MASTER.



ISSUE NUMBER ORIGINAL



NOTES:

MATERIAL:

**HOUSING:** THERMOPLASTIC POLYESTER, UL94V-0

SHELL: STEEL, NICKEL PLATED

CONTACT: COPPER ALLOY, 30µ GOLD PLATED

**OPERATING TEMPERATURE:** -55°C ~ 125°C

POWER/CO-AX CONTACT RATING: 10A (CURRENT)

(IF PRESENT)

SIGNAL CONTACT CURRENT RATING: 5A PER CONTACT

SIGNAL CONTACT RESISTANCE:  $10m\Omega$  MAX.

**INSULATOR RESISTANCE:** 5000MΩ min.

**DIELECTRIC** 

WITHSTANDING VOLTAGE: 1000V AC rms



| 20.33 |  |  |
|-------|--|--|
|       |  |  |

## **COMBINATION D-SUB**



**EDAC INC** TORONTO, ONTARIO CANADA

THESE DRAWINGS AND SPECIFICATIONS ARE THE PROPERTY OF EDAC INC..AND SHALL NOT BE REPRODUCED, OR COPIED OR USED AS THE BASIS FOR THE MANUFACTURE OR SALE OF APPARATUS WITHOUT WRITTEN PERMISSION.

| SW REFERENCE NO.: 630 COMBO ASSEMBLY |                    |  |
|-