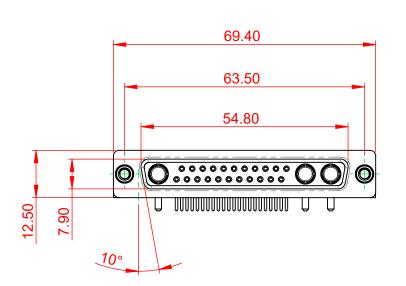

DRAWING NUMBER: 630-25W3650-1NE ISSUE PART NUMBER: 630-25W3650-1NE

TOLERANCE UNLESS OTHERWISE SPECIFIED

.X ±0.25 .XX ±0.13 .XXX ±0.05

THIS IS A C.A.D. GENERATED DRAWING DO NOT MAKE MANUAL REVISIONS TO MASTER.