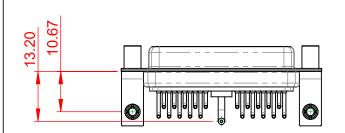

|          | COMBINATION D-SUB                                                    |                                                                                                                                       | SW REFERENCE NO.: 630 COMBO ASSEMBLY |                  |       |  |
|----------|----------------------------------------------------------------------|---------------------------------------------------------------------------------------------------------------------------------------|--------------------------------------|------------------|-------|--|
|          |                                                                      |                                                                                                                                       | DRAWN: C.B                           | DATE: JAN. 01/20 | 19    |  |
|          |                                                                      |                                                                                                                                       | CHECKED:                             | DATE:            |       |  |
| EDAC INC | THESE DRAWINGS AND SPECIFICATIONS<br>ARE THE PROPERTY OF EDAC INCAND | SCALE: (IN C.A.D. 1:1)                                                                                                                | SHEET 1 OF                           | 2                |       |  |
|          | YOUR CONNECTION TO QUALITY & SERVICE                                 | SHALL NOT BE REPRODUCED, OR COPIED<br>OR USED AS THE BASIS FOR THE<br>MANUFACTURE OR SALE OF APPARATUS<br>WITHOUT WRITTEN PERMISSION. | DRAWING NUMBER: 630-21W1640-1N5      |                  | ISSUE |  |
| YOUR     |                                                                      |                                                                                                                                       | PART NUMBER: 630-21W                 | 1640-1N5         | 1     |  |