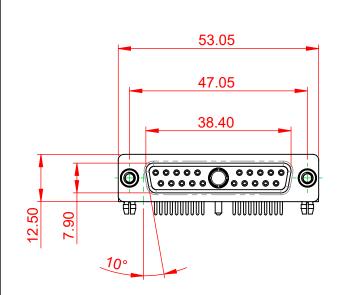

|          | COMBINATION D-SUB                                                    |                                                                                                                                       | SW REFERENCE NO.: 630 COMBO ASSEMBLY |                  |       |  |
|----------|----------------------------------------------------------------------|---------------------------------------------------------------------------------------------------------------------------------------|--------------------------------------|------------------|-------|--|
|          |                                                                      |                                                                                                                                       | DRAWN: C.B                           | DATE: JAN. 01/20 | 19    |  |
|          |                                                                      |                                                                                                                                       | CHECKED:                             | DATE:            |       |  |
| EDAC INC | THESE DRAWINGS AND SPECIFICATIONS<br>ARE THE PROPERTY OF EDAC INCAND | SCALE: (IN C.A.D. 1:1)                                                                                                                | SHEET 1 OF                           | 2                |       |  |
|          | YOUR CONNECTION TO QUALITY & SERVICE                                 | SHALL NOT BE REPRODUCED, OR COPIED<br>OR USED AS THE BASIS FOR THE<br>MANUFACTURE OR SALE OF APPARATUS<br>WITHOUT WRITTEN PERMISSION. | DRAWING NUMBER: 630-21W1640-1N5      |                  | ISSUE |  |
| YOUR     |                                                                      |                                                                                                                                       | PART NUMBER: 630-21W                 | 1640-1N5         | 1     |  |