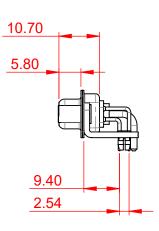

|          | COMBINATION D-SUB                                                    |                                                                                                                                       | SW REFERENCE NO.: 630 COMBO ASSEMBLY |                  |       |  |
|----------|----------------------------------------------------------------------|---------------------------------------------------------------------------------------------------------------------------------------|--------------------------------------|------------------|-------|--|
|          |                                                                      |                                                                                                                                       | DRAWN: C.B                           | DATE: JAN. 01/20 | 19    |  |
|          |                                                                      |                                                                                                                                       | CHECKED:                             | DATE:            |       |  |
| EDAC INC | THESE DRAWINGS AND SPECIFICATIONS<br>ARE THE PROPERTY OF EDAC INCAND | SCALE: (IN C.A.D. 1:1)                                                                                                                | SHEET 1 OF                           | 2                |       |  |
|          | YOUR CONNECTION TO QUALITY & SERVICE                                 | SHALL NOT BE REPRODUCED, OR COPIED<br>OR USED AS THE BASIS FOR THE<br>MANUFACTURE OR SALE OF APPARATUS<br>WITHOUT WRITTEN PERMISSION. | DRAWING NUMBER: 630-21W1640-1N5      |                  | ISSUE |  |
| YOUR     |                                                                      |                                                                                                                                       | PART NUMBER: 630-21W                 | 1640-1N5         | 1     |  |