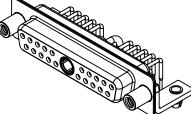

|          | COMBINATION D-SUB                                                    |                                                                                                                                       | SW REFERENCE NO.: 630 COMBO ASSEMBLY |                  |       |  |
|----------|----------------------------------------------------------------------|---------------------------------------------------------------------------------------------------------------------------------------|--------------------------------------|------------------|-------|--|
|          |                                                                      |                                                                                                                                       | DRAWN: C.B                           | DATE: JAN. 01/20 | 19    |  |
|          |                                                                      |                                                                                                                                       | CHECKED:                             | DATE:            |       |  |
| EDAC INC | THESE DRAWINGS AND SPECIFICATIONS<br>ARE THE PROPERTY OF EDAC INCAND | SCALE: (IN C.A.D. 1:1)                                                                                                                | SHEET 1 OF                           | 2                |       |  |
|          | YOUR CONNECTION TO QUALITY & SERVICE                                 | SHALL NOT BE REPRODUCED, OR COPIED<br>OR USED AS THE BASIS FOR THE<br>MANUFACTURE OR SALE OF APPARATUS<br>WITHOUT WRITTEN PERMISSION. | DRAWING NUMBER: 630-21W1640-1N5      |                  | ISSUE |  |
| YOUR     |                                                                      |                                                                                                                                       | PART NUMBER: 630-21W                 | 1640-1N5         | 1     |  |