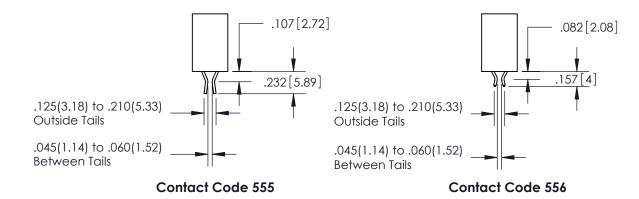

ISSUE NUMBER

ORIGINAL

1

**Contact Code 558** 

**Contact Code 559** 

**Contact Code 560** 

ACAD REFERENCE NO.

| 345/395 SERIES CARD EDGE CONNECTOR          |
|---------------------------------------------|
| CONTACT CODE 555,556,558,559,560 DIMENSIONS |