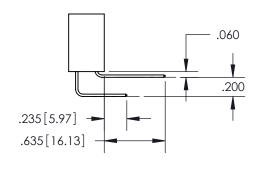

ISSUE NUMBER

ORIGINAL

1

**Contact Code 558** 

**Contact Code 559** 

**Contact Code 560** 

ACAD REFERENCE NO.

| 345/395 SERIES CARD EDGE CONNECTOR          |
|---------------------------------------------|
| CONTACT CODE 555,556,558,559,560 DIMENSIONS |