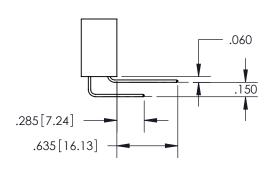

ISSUE NUMBER

ORIGINAL

1

**Contact Code 558** 

**Contact Code 559** 

**Contact Code 560** 

ACAD REFERENCE NO.

| 345/395 SERIES CARD EDGE CONNECTOR          |
|---------------------------------------------|
| CONTACT CODE 555,556,558,559,560 DIMENSIONS |