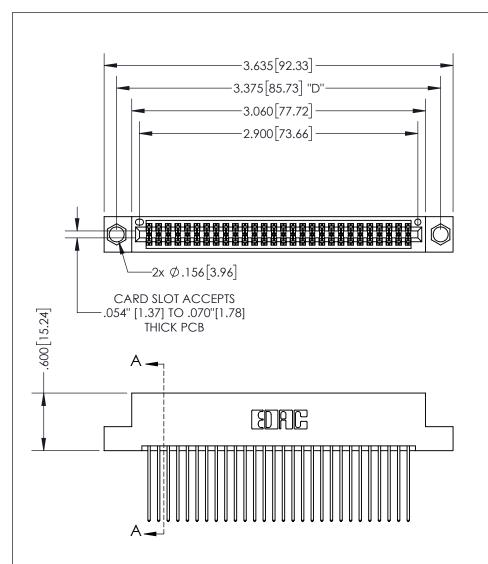

THIS IS A C.A.D. GENERATED DRAWING DO NOT MAKE MANUAL REVISIONS TO MASTER.

ISSUE NUMBER ORIGINAL 1

.160 4.06 POINT OF CONTACT .330[8.38] -.370[9.4] **CARD SLOT** .150 [3.81]

SECTION A-A

<u>Contact Dimensions:</u> 541-Wire Wrap .025 Sq.(0.64 Sq.) - Tail LG=.750(19.05) .100 (2.54) Contact Spacing x .200 (5.08) Row Spacing

INSULATOR MATERIAL: THERMOPLASTIC PBT, UL 94V-0 CONTACT MATERIAL; COPPER TIN ALLOY CONTACT PLATING: GOLD ON THE MATING AREA, TIN PLATING ON THE CONTACT TAILS, NICKEL UNDERPLATE

345/395 SERIES CARD EDGE CONNECTOR PART NUMBER: 395-056-541-204