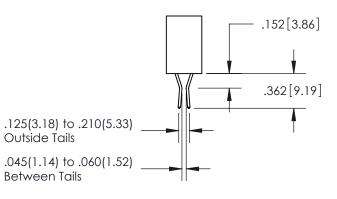

ISSUE NUMBER

ORIGINAL

1

**Contact Code 558** 

**Contact Code 559** 

**Contact Code 560** 

ACAD REFERENCE NO.

| 345/395 SERIES CARD EDGE CONNECTOR          |
|---------------------------------------------|
| CONTACT CODE 555,556,558,559,560 DIMENSIONS |