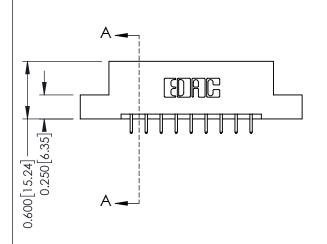

**Mounting Option** 

07-M3-0.5 Metric Threaded Inserts

**Contact Detail** 

521-P.C. Tail .025 Sq.(0.64 Sq.) - Tail LG=.150(3.81) .156 [3.96] Contact Spacing x .200 [5.08] Row Spacing

THIS IS A C.A.D. GENERATED DRAWING DO NOT MAKE MANUAL REVISIONS TO MASTER.