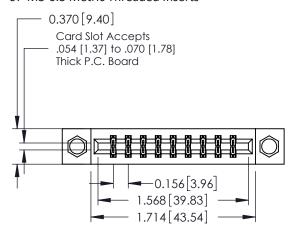

**Mounting Option** 

07-M3-0.5 Metric Threaded Inserts

**Contact Detail** 

521-P.C. Tail .025 Sq.(0.64 Sq.) - Tail LG=.150(3.81) .156 [3.96] Contact Spacing x .200 [5.08] Row Spacing

THIS IS A C.A.D. GENERATED DRAWING DO NOT MAKE MANUAL REVISIONS TO MASTER.