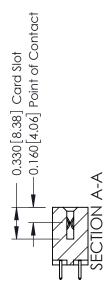

**Mounting Option** 

07-M3-0.5 Metric Threaded Inserts

**Contact Detail** 

521-P.C. Tail .025 Sq.(0.64 Sq.) - Tail LG=.150(3.81) .156 [3.96] Contact Spacing x .200 [5.08] Row Spacing

THIS IS A C.A.D. GENERATED DRAWING DO NOT MAKE MANUAL REVISIONS TO MASTER.