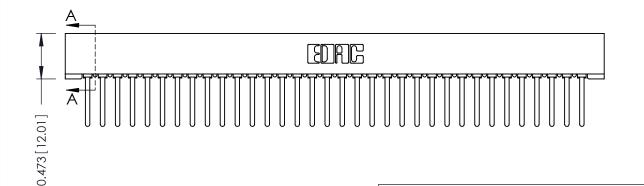

## **SECTION A-A**

**See Accompanying Pages for:** 

- **Contact Bend Details**
- **Mounting Options**

307 / 357 Card Edge Connector Part Number: 357-034-441-101

**EDAC INC** TORONTO, ONTARIO CANADA

THESE DRAWINGS AND SPECIFICATIONS ARE THE PROPERTY OF EDAC INC.,AND SHALL NOT BE REPRODUCED,OR COPIED OR USED AS THE BASIS FOR THE MANUFACTURE OR SALE OF APPARATUS WITHOUT WRITTEN PERMISSION.