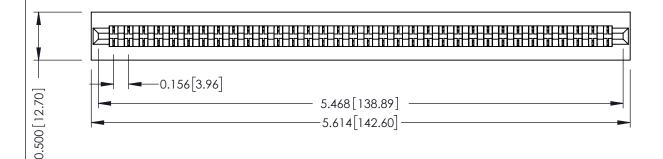

**Mounting Option** No Mounting Lugs **Contact Detail** 

Wire Wrap .046x.014(1.17x0.36) - Tail LG=.495(12.57) .156 [3.96] Contact Spacing x .200 [5.08] Row Spacing

THIS IS A C.A.D. GENERATED DRAWING DO NOT MAKE MANUAL REVISIONS TO MASTER.