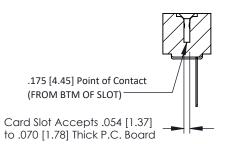

**Mounting Option** No Mounting Lugs **Contact Detail** 

Wire Wrap .046x.014(1.17x0.36) - Tail LG=.495(12.57) .156 [3.96] Contact Spacing x .200 [5.08] Row Spacing

THIS IS A C.A.D. GENERATED DRAWING DO NOT MAKE MANUAL REVISIONS TO MASTER.