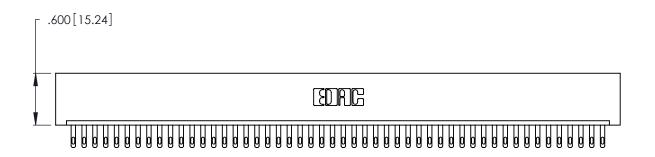

ISSUE NUMBER ORIGINAL (1)

Card Slot Accepts .054 [1.37] to .070 [1.78] Thick P.C. Board .330 [8.38] Card Slot .160 [4.07] Point of Contact

INSULATOR MATERIAL: THERMOPLASTIC POLYESTER, UL 94V-0 CONTACT MATERIAL; COPPER, NICKEL, TIN ALLOY CA-725

CONTACT PLATING: GOLD ON THE MATING AREA, TIN-LEAD ON THE CONTACT TAILS, NICKEL UNDERPLATE

346/396 SERIES CARD EDGE CONNECTOR PART NUMBER: 346-050-500-101

YOUR CONNECTION TO QUALITY & SERVICE

**EDAC INC** TORONTO, ONTARIO CANADA