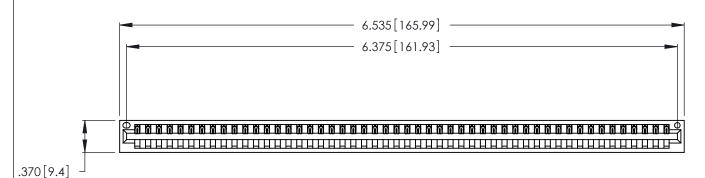

Contact Dimensions: 500-Wire Hole .050x.025 (1.27x0.64) - Tail LG. =.260 (6.60) .125 (3.18) Contact Spacing x .250 (6.35) Row Spacing

THIS IS A C.A.D. GENERATED DRAWING DO NOT MAKE MANUAL REVISIONS TO MASTER.

ISSUE NUMBER ORIGINAL (1)

Card Slot Accepts .054 [1.37] to .070 [1.78] Thick P.C. Board .330 [8.38] Card Slot .160 [4.07] Point of Contact

INSULATOR MATERIAL: THERMOPLASTIC POLYESTER, UL 94V-0 CONTACT MATERIAL; COPPER, NICKEL, TIN ALLOY CA-725

CONTACT PLATING: GOLD ON THE MATING AREA, TIN-LEAD ON THE CONTACT TAILS, NICKEL UNDERPLATE

346/396 SERIES CARD EDGE CONNECTOR PART NUMBER: 346-050-500-101

YOUR CONNECTION TO QUALITY & SERVICE

**EDAC INC** TORONTO, ONTARIO CANADA