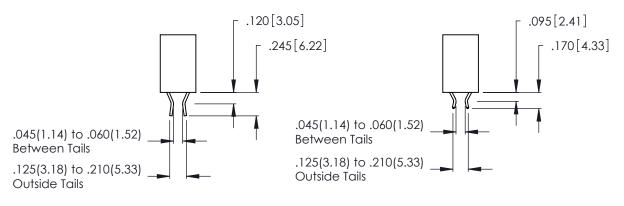

Contact Dimensions:
559-90 Degree Bend (Code 541 Contacts)
See Sheet 2 for Contact Code 555, 556, 558, 559, 560 Dimensions

.370 [9.4]

THIS IS A C.A.D. GENERATED DRAWING DO NOT MAKE MANUAL REVISIONS TO MASTER.

THIS IS A C.A.D. GENERATED DRAWING DO NOT MAKE MANUAL REVISIONS TO MASTER.

ISSUE NUMBER

ORIGINAL

1

**Contact Code 555** 

Contact Code 556

**Contact Code 558** 

**Contact Code 559** 

Contact Code 560

INSULATOR MATERIAL: THERMOPLASTIC POLYESTER, UL 94V-0 CONTACT MATERIAL; COPPER, NICKEL, TIN ALLOY CA-725 CONTACT PLATING: GOLD ON THE MATING AREA, TIN-LEAD

ON THE CONTACT TAILS, NICKEL UNDERPLATE