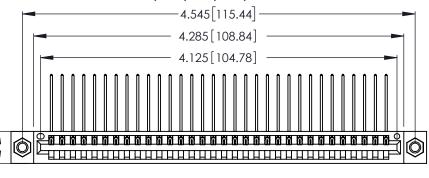

INSULATOR MATERIAL: THERMOPLASTIC POLYESTER, UL 94V-0 CONTACT MATERIAL; COPPER, NICKEL, TIN ALLOY CA-725

CONTACT PLATING: GOLD ON THE MATING AREA, TIN-LEAD ON THE CONTACT TAILS, NICKEL UNDERPLATE

| 346/396 SERIES CARD EDGE CONNECTOR |
|------------------------------------|
| PART NUMBER: 346-032-559-607       |