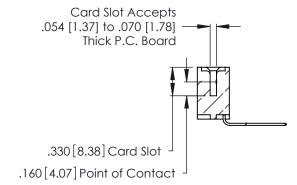

INSULATOR MATERIAL: THERMOPLASTIC POLYESTER, UL 94V-0 CONTACT MATERIAL; COPPER, NICKEL, TIN ALLOY CA-725

CONTACT PLATING: GOLD ON THE MATING AREA, TIN-LEAD ON THE CONTACT TAILS, NICKEL UNDERPLATE

| 346/396 SERIES CARD EDGE CONNECTOR |
|------------------------------------|
| PART NUMBER: 346-032-559-607       |