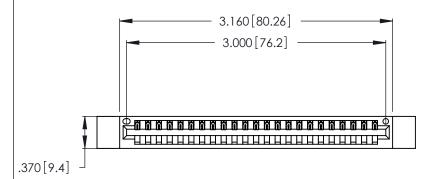

Card Slot Accepts .054 [1.37] to .070 [1.78] Thick P.C. Board

.330 [8.38] Card Slot .160 [4.07] Point of Contact ISSUE NUMBER

ORIGINAL

1

346/396 SERIES CARD EDGE CONNECTOR PART NUMBER: 346-023-541-112

YOUR CONNECTION TO QUALITY & SERVICE