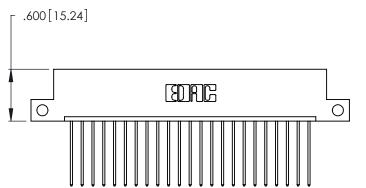

<u>Contact Dimensions:</u>
541-Wire Wrap .025 Sq. (0.64 Sq.) - Tail LG. =.750 (19.05)
.125 (3.18) Contact Spacing x .250 (6.35) Row Spacing

THIS IS A C.A.D. GENERATED DRAWING DO NOT MAKE MANUAL REVISIONS TO MASTER.