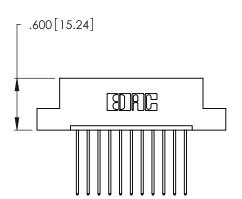

THIS IS A C.A.D. GENERATED DRAWING DO NOT MAKE MANUAL REVISIONS TO MASTER.

1

| 346/396 SERIES CARD EDGE CONNECTOR |
|------------------------------------|
| PART NUMBER: 346-011-541-102       |

**EDAC INC** TORONTO, ONTARIO CANADA

THESE DRAWINGS AND SPECIFICATIONS ARE THE PROPERTY OF EDAC INC., AND SHALL NOT BE REPRODUCED, OR COPIED OR USED AS THE BASIS FOR THE MANUFACTURE OR SALE OF APPARATUS WITHOUT WRITTEN PERMISSION.

| ACAD REFERENCE NO. |        | 346-ENG-MASTER |           |
|--------------------|--------|----------------|-----------|
| DRAWN:             | J.LEE  | DATE: AF       | PR. 22/09 |
| CHECKED:           |        | DATE:          |           |
| SCALE:             | N.T.S  | SHEET          | OF 2      |
| DRAWING N          | IUMBER |                | ISSUE     |
| 346-FNG-MASTER     |        |                | 1         |