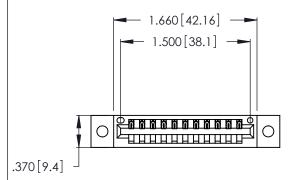

<u>Contact Dimensions:</u>
541-Wire Wrap .025 Sq. (0.64 Sq.) - Tail LG. =.750 (19.05)
.125 (3.18) Contact Spacing x .250 (6.35) Row Spacing

- INSULATOR MATERIAL: THERMOPLASTIC POLYESTER, UL 94V-0 CONTACT MATERIAL; COPPER, NICKEL, TIN ALLOY CA-725
- CONTACT PLATING: GOLD ON THE MATING AREA, TIN-LEAD ON THE CONTACT TAILS, NICKEL UNDERPLATE

THIS IS A C.A.D. GENERATED DRAWING DO NOT MAKE MANUAL REVISIONS TO MASTER.

1

| 346/396 SERIES CARD EDGE CONNECTOR |
|------------------------------------|
| PART NUMBER: 346-011-541-102       |

**EDAC INC** TORONTO, ONTARIO CANADA