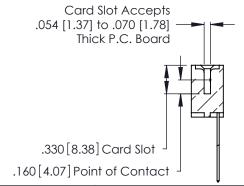

**Contact Code 560** 

INSULATOR MATERIAL: THERMOPLASTIC POLYESTER, UL 94V-0 CONTACT MATERIAL; COPPER, NICKEL, TIN ALLOY CA-725 CONTACT PLATING: GOLD ON THE MATING AREA, TIN-LEAD

ON THE CONTACT TAILS, NICKEL UNDERPLATE

346/396 SERIES CARD EDGE CONNECTOR CONTACT CODE 555,556,558,559,560 DIMENSIONS

YOUR CONNECTION TO QUALITY & SERVICE

**EDAC INC** TORONTO, ONTARIO CANADA

THESE DRAWINGS AND SPECIFICATIONS ARE THE PROPERTY OF EDAC INC.,AND SHALL NOT BE REPRODUCED, OR COPIED OR USED AS THE BASIS FOR THE MANUFACTURE OR SALE OF APPARATUS WITHOUT WRITTEN PERMISSION.