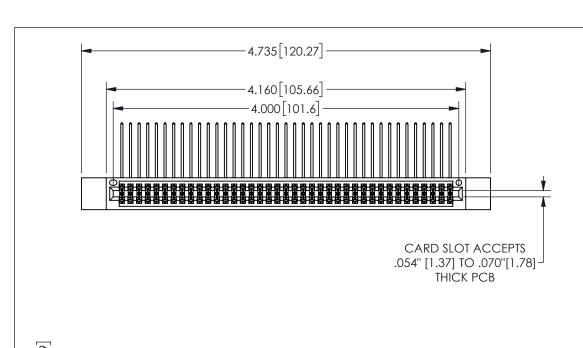

THIS IS A C.A.D. GENERATED DRAWING DO NOT MAKE MANUAL REVISIONS TO MASTER.

ISSUE NUMBER

1

ORIGINAL

.160[4.06] .330[8.38] POINT OF CARD SLOT CONTACT .370 9.4 .200 [5.08]

-.350[8.89] .600[15.24] 0 .100[2.54]

<u>Contact Dimensions:</u>
558-90 Degree Bend (Code 541 Contacts)
See Sheet 2 for Contact Code 555, 556, 558, 559, 560 **Dimensions** 

| 345/395 SERIES CARD EDGE CONNECTOR |  |
|------------------------------------|--|
| PART NUMBER: 345-078-558-212       |  |

YOUR CONNECTION TO QUALITY & SERVICE

**EDAC INC** TORONTO, ONTARIO CANADA

THESE DRAWINGS AND SPECIFICATIONS ARE THE PROPERTY OF EDAC INC.,AND SHALL NOT BE REPRODUCED,OR COPIED OR USED AS THE BASIS FOR THE MANUFACTURE OR SALE OF APPARATUS WITHOUT WRITTEN PERMISSION.

| ACAD RE        | FERENCE NO.   | 345-ENC | G-MASTER  |
|----------------|---------------|---------|-----------|
| DRAWN:         | R.STA.MONICA  | DATEMA  | Y.16/2017 |
| CHECKE         | D:            | DATE:   |           |
| SCALE:         | NTS           | SHEET   | OF 2      |
| DRAWING NUMBER |               |         | ISSUE     |
| 3              | 45-ENG-MASTER |         | 1         |