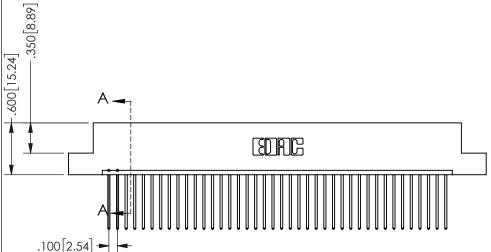

SECTION A-A

ISSUE NUMBER ORIGINAL

1

**Contact Code 558** 

Contact Code 559

**Contact Code 560** 

INSULATOR MATERIAL: THERMOPLASTIC POLYESTER, UL 94V-0 DAP MATERIAL AVAILABLE UPON REQUEST

CONTACT MATERIAL; COPPER ALLOY

CONTACT PLATING: GOLD ON THE MATING AREA, TIN PLATING ON THE CONTACT TAILS, NICKEL UNDERPLATE

## 345/395 SERIES CARD EDGE CONNECTOR CONTACT CODE 555,556,558,559,560 DIMENSIONS

YOUR CONNECTION TO QUALITY & SERVICE

**EDAC INC** TORONTO, ONTARIO CANADA

THESE DRAWINGS AND SPECIFICATIONS ARE THE PROPERTY OF EDAC INC.,AND SHALL NOT BE REPRODUCED, OR COPIED OR USED AS THE BASIS FOR THE MANUFACTURE OR SALE OF APPARATUS WITHOUT WRITTEN PERMISSION.

|  | ACAD REFERENCE NO.  | 345-ENG-MASTER   |
|--|---------------------|------------------|
|  | DRAWN: R.STA.MONICA | DATE:MAY.16/2017 |
|  | CHECKED:            | DATE:            |
|  | SCALE: 1:1          | SHEET 2 OF 2     |
|  | DRAWING NUMBER      | ISSUE            |
|  | 345-ENG-MASTER      | 1                |