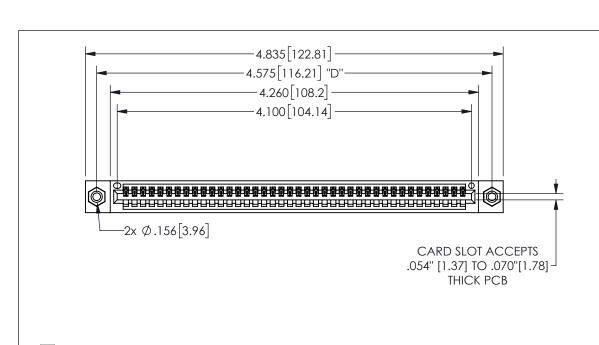

## 345/395 SERIES CARD EDGE CONNECTOR PART NUMBER: 345-040-542-108

Contact Dimensions:
542-Wire Wrap .025 Sq.(0.64 Sq.) - Tail LG=.645(16.38)
.100 (2.54) Contact Spacing x .200 (5.08) Row Spacing

EDAC INC
TORONTO, ONTARIO
CANADA

YOUR CONNECTION TO QUALITY & SERVICE

THESE DRAWINGS AND SPECIFICATIONS ARE THE PROPERTY OF EDAC INC.,AND SHALL NOT BE REPRODUCED,OR COPIED OR USED AS THE BASIS FOR THE MANUFACTURE OR SALE OF APPARATUS WITHOUT WRITTEN PERMISSION.

| ACAD REFERENCE NO.  |               | 345-ENG-MASTER   |       |
|---------------------|---------------|------------------|-------|
| DRAWN: R.STA.MONICA |               | DATE:MAY.16/2017 |       |
| CHECKED:            |               | DATE:            |       |
| SCALE:              | NTS           | SHEET            | OF 2  |
| DRAWING             | NUMBER        |                  | ISSUE |
| 3                   | 45-ENG-MASTER |                  | 1     |