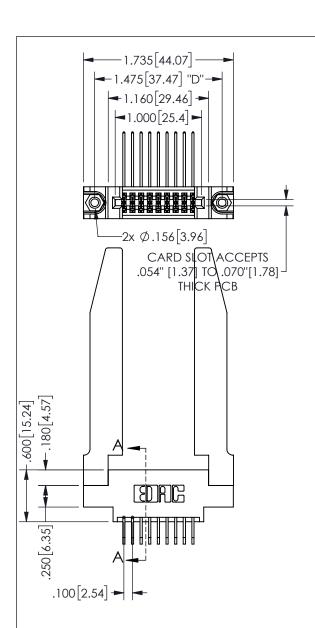

## 345/395 SERIES CARD EDGE CONNECTOR PART NUMBER: 345-018-558-878

YOUR CONNECTION TO QUALITY & SERVICE

**EDAC INC** TORONTO, ONTARIO CANADA

THESE DRAWINGS AND SPECIFICATIONS ARE THE PROPERTY OF EDAC INC.,AND SHALL NOT BE REPRODUCED, OR COPIED OR USED AS THE BASIS FOR THE MANUFACTURE OR SALE OF APPARATUS WITHOUT WRITTEN PERMISSION.

| ACAD REFERENCE NO.  |        | 345-ENG-MASTER   |       |
|---------------------|--------|------------------|-------|
| DRAWN: R.STA.MONICA |        | DATE:MAY.16/2017 |       |
| CHECKED:            |        | DATE:            |       |
| SCALE:              | NTS    | SHEET            | OF 2  |
| DRAWING             | NUMBER |                  | ISSUE |
| 345-ENG-MASTER      |        |                  | 1     |