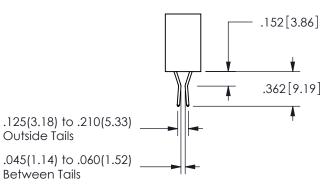

<u>Contact Dimensions:</u>
558-90 Degree Bend (Code 541 Contacts)
See Sheet 2 for Contact Code 555, 556, 558, 559, 560 **Dimensions** 

THIS IS A C.A.D. GENERATED DRAWING DO NOT MAKE MANUAL REVISIONS TO MASTER.

## 345/395 SERIES CARD EDGE CONNECTOR CONTACT CODE 555,556,558,559,560 DIMENSIONS

YOUR CONNECTION TO QUALITY & SERVICE

**EDAC INC** TORONTO, ONTARIO CANADA

THESE DRAWINGS AND SPECIFICATIONS ARE THE PROPERTY OF EDAC INC.,AND SHALL NOT BE REPRODUCED, OR COPIED OR USED AS THE BASIS FOR THE MANUFACTURE OR SALE OF APPARATUS WITHOUT WRITTEN PERMISSION.