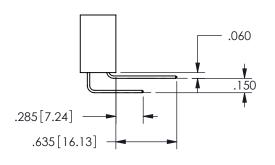

<u>Contact Dimensions:</u>
558-90 Degree Bend (Code 541 Contacts)
See Sheet 2 for Contact Code 555, 556, 558, 559, 560 **Dimensions** 

THIS IS A C.A.D. GENERATED DRAWING DO NOT MAKE MANUAL REVISIONS TO MASTER.

SECTION A-A

ISSUE NUMBER ORIGINAL

1

**Contact Code 558** 

Contact Code 559

**Contact Code 560** 

INSULATOR MATERIAL: THERMOPLASTIC POLYESTER, UL 94V-0 DAP MATERIAL AVAILABLE UPON REQUEST

CONTACT MATERIAL; COPPER ALLOY CONTACT PLATING: GOLD ON THE MATING AREA, TIN PLATING ON THE CONTACT TAILS, NICKEL UNDERPLATE