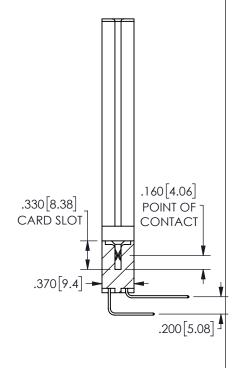

<u>Contact Dimensions:</u>
558-90 Degree Bend (Code 541 Contacts)
See Sheet 2 for Contact Code 555, 556, 558, 559, 560 **Dimensions** 

THIS IS A C.A.D. GENERATED DRAWING DO NOT MAKE MANUAL REVISIONS TO MASTER.

SECTION A-A

ISSUE NUMBER ORIGINAL

1

**Contact Code 558** 

Contact Code 559

**Contact Code 560** 

INSULATOR MATERIAL: THERMOPLASTIC POLYESTER, UL 94V-0 DAP MATERIAL AVAILABLE UPON REQUEST

CONTACT MATERIAL; COPPER ALLOY CONTACT PLATING: GOLD ON THE MATING AREA, TIN PLATING ON THE CONTACT TAILS, NICKEL UNDERPLATE

## 345/395 SERIES CARD EDGE CONNECTOR CONTACT CODE 555,556,558,559,560 DIMENSIONS

YOUR CONNECTION TO QUALITY & SERVICE

**EDAC INC** TORONTO, ONTARIO CANADA

THESE DRAWINGS AND SPECIFICATIONS ARE THE PROPERTY OF EDAC INC.,AND SHALL NOT BE REPRODUCED, OR COPIED OR USED AS THE BASIS FOR THE MANUFACTURE OR SALE OF APPARATUS WITHOUT WRITTEN PERMISSION.

|  | ACAD REFERENCE NO.  | 345-ENG-MASTER   |  |
|--|---------------------|------------------|--|
|  | DRAWN: R.STA.MONICA | DATE:MAY.16/2017 |  |
|  | CHECKED:            | DATE:            |  |
|  | SCALE: 1:1          | SHEET 2 OF 2     |  |
|  | DRAWING NUMBER      | ISSUE            |  |
|  | 0.45 5110 1440750   | ,                |  |