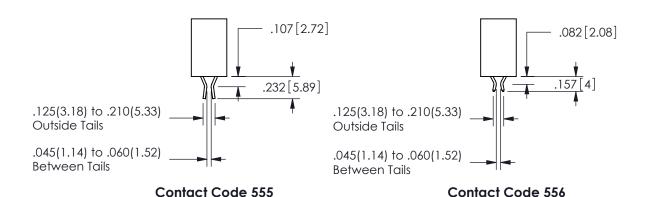

<u>Contact Dimensions:</u>
558-90 Degree Bend (Code 541 Contacts)
See Sheet 2 for Contact Code 555, 556, 558, 559, 560 **Dimensions** 

THIS IS A C.A.D. GENERATED DRAWING DO NOT MAKE MANUAL REVISIONS TO MASTER.

## 345/395 SERIES CARD EDGE CONNECTOR CONTACT CODE 555,556,558,559,560 DIMENSIONS

YOUR CONNECTION TO QUALITY & SERVICE

**EDAC INC** TORONTO, ONTARIO CANADA

THESE DRAWINGS AND SPECIFICATIONS ARE THE PROPERTY OF EDAC INC.,AND SHALL NOT BE REPRODUCED, OR COPIED OR USED AS THE BASIS FOR THE MANUFACTURE OR SALE OF APPARATUS WITHOUT WRITTEN PERMISSION.