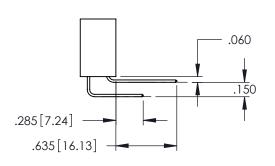

**Contact Code 558** 

Contact Code 559

Contact Code 560

- INSULATOR MATERIAL: THERMOPLASTIC POLYESTER, UL 94V-0 DAP MATERIAL AVAILABLE UPON REQUEST

CONTACT MATERIAL; COPPER ALLOY CONTACT PLATING: GOLD ON THE MATING AREA, TIN PLATING ON THE CONTACT TAILS, NICKEL UNDERPLATE