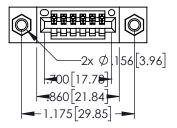

Contact Dimensions: 523-P.C. Tail .025 Sq.(0.64 Sq.) - Tail LG=.390(9.91) .100 (2.54) Contact Spacing x .200 (5.08) Row Spacing

DO NOT MAKE MANUAL REVISIONS TO MASTER.

- INSULATOR MATERIAL: THERMOPLASTIC PBT BLACK, UL 94V-0
- CONTACT MATERIAL; COPPER TIN ALLOY CONTACT PLATING: GOLD ON THE MATING AREA, TIN PLATING ON THE CONTACT TAILS, NICKEL UNDERPLATE

| 345/395 SERIES CARD EDGE CONNECTOR PART NUMBER: 345-006-523-107 |        |                                                                                                                                                                                                 | DRAWN: R.STA.MONICA DATE:MAY.16/20 |               |         |       |
|-----------------------------------------------------------------|--------|-------------------------------------------------------------------------------------------------------------------------------------------------------------------------------------------------|------------------------------------|---------------|---------|-------|
|                                                                 |        |                                                                                                                                                                                                 | CHECKED:                           |               | DATE:   |       |
|                                                                 |        | THESE DRAWINGS AND SPECIFICATIONS ARE THE PROPERTY OF EDAC INC.,AND SHALL NOT BE REPRODUCED,OR COPIED OR USED AS THE BASIS FOR THE MANUFACTURE OR SALE OF APPARATUS WITHOUT WRITTEN PERMISSION. | SCALE:                             | 1:1           | SHEET 1 | OF 2  |
|                                                                 | CANADA |                                                                                                                                                                                                 | DRAWING                            | NUMBER        |         | ISSUE |
|                                                                 |        |                                                                                                                                                                                                 | 3-                                 | 45-ENG-MASTER |         | 1     |