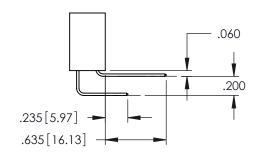

Contact Dimensions: 523-P.C. Tail .025 Sq.(0.64 Sq.) - Tail LG=.390(9.91) .100 (2.54) Contact Spacing x .200 (5.08) Row Spacing

DO NOT MAKE MANUAL REVISIONS TO MASTER.

- INSULATOR MATERIAL: THERMOPLASTIC PBT BLACK, UL 94V-0
- CONTACT MATERIAL; COPPER TIN ALLOY CONTACT PLATING: GOLD ON THE MATING AREA, TIN PLATING ON THE CONTACT TAILS, NICKEL UNDERPLATE

**Contact Code 558** 

Contact Code 559

Contact Code 560

- INSULATOR MATERIAL: THERMOPLASTIC POLYESTER, UL 94V-0 DAP MATERIAL AVAILABLE UPON REQUEST

CONTACT MATERIAL; COPPER ALLOY CONTACT PLATING: GOLD ON THE MATING AREA, TIN PLATING ON THE CONTACT TAILS, NICKEL UNDERPLATE