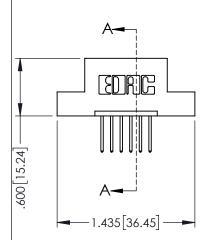

| 345/395 SERIES CARD EDGE CONNECTOR PART NUMBER: 345-006-523-107 |        |                                                                                                                                                                                                 | DRAWN: R.STA.MONICA DATE:MAY.16/20 |               |         |       |
|-----------------------------------------------------------------|--------|-------------------------------------------------------------------------------------------------------------------------------------------------------------------------------------------------|------------------------------------|---------------|---------|-------|
|                                                                 |        |                                                                                                                                                                                                 | CHECKED:                           |               | DATE:   |       |
|                                                                 |        | THESE DRAWINGS AND SPECIFICATIONS ARE THE PROPERTY OF EDAC INC.,AND SHALL NOT BE REPRODUCED,OR COPIED OR USED AS THE BASIS FOR THE MANUFACTURE OR SALE OF APPARATUS WITHOUT WRITTEN PERMISSION. | SCALE:                             | 1:1           | SHEET 1 | OF 2  |
|                                                                 | CANADA |                                                                                                                                                                                                 | DRAWING                            | NUMBER        |         | ISSUE |
|                                                                 |        |                                                                                                                                                                                                 | 3-                                 | 45-ENG-MASTER |         | 1     |

345/395 SERIES CARD EDGE CONNECTOR CONTACT CODE 555,556,558,559,560 DIMENSIONS

YOUR CONNECTION TO QUALITY & SERVICE

ACAD REFERENCE NO. 345-ENG-MASTER DATE:MAY.16/2017 DRAWN: R.STA.MONICA 1:1 SHEET 2 OF 2