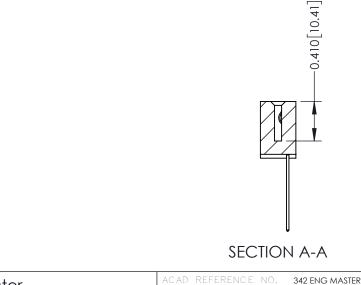

J.LEE DATE: OCT. 06/09 SHEET 1 OF 3

342 Assembly

THIS IS A C.A.D. GENERATED DRAWING DO NOT MAKE MANUAL REVISIONS TO MASTER. ISSUE NUMBER

ORIGINAL

1

| 342 / 392 Series Card Edge Connector<br>Contact Bend Detail |                                                                                                  | ACAD REFERENCE NO. 342 ENG MASTER |             |                  |        |
|-------------------------------------------------------------|--------------------------------------------------------------------------------------------------|-----------------------------------|-------------|------------------|--------|
|                                                             |                                                                                                  | DRAWN:                            | J.LEE       | DATE: OCT. 06/09 |        |
|                                                             |                                                                                                  | CHECKED:                          |             | DATE:            |        |
| EDAC INC                                                    | THESE DRAWINGS AND SPECIFICATIONS ARE THE PROPERTY OF EDAC INCAND                                | SCALE:                            | NTS         | SHEET :          | 2 OF 3 |
| TORONTO, ONTARIO                                            | SHALL NOT BE REPRODUCED, OR COPIED OR USED AS THE BASIS FOR THE MANUFACTURE OR SALE OF APPARATUS | DRAWING                           | NUMBER      |                  | ISSUE  |
| YOUR CONNECTION TO QUALITY & SERVICE                        |                                                                                                  | 3                                 | 42 Assembly |                  | 1      |