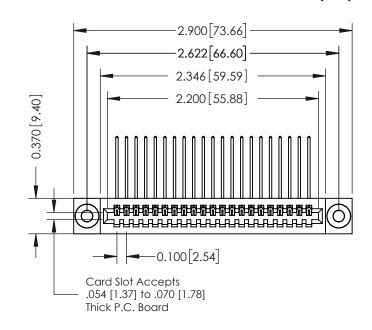

## **See Accompanying Pages for:**

- **Contact Bend Details**
- **Mounting Options**

| 342 / 392 Card Edge Connector |
|-------------------------------|
| Part Number: 342-021-559-103  |

|   | ACAD REFERENCE NO | 342 ENG MASTER   |  |  |  |
|---|-------------------|------------------|--|--|--|
|   | DRAWN: J.LEE      | DATE: OCT. 06/09 |  |  |  |
|   | CHECKED:          | DATE:            |  |  |  |
|   | SCALE: NTS        | SHEET 1 OF 3     |  |  |  |
| ) | DRAWING NUMBER    | ISSUE            |  |  |  |