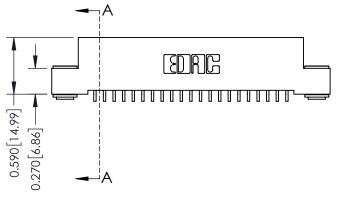

**Mounting Option** 

03-.116 (2.95) I.D. Floating Eyelets

**Contact Detail** 

559-90 Degree Bend (Code 541 Contacts) .100 [2.54] Contact Spacing x .200 [5.08] Row Spacing

0.410[10.41]







## **SECTION A-A**

## **See Accompanying Pages for:**

- **Contact Bend Details**
- **Mounting Options**

| 342 / 392 Card Edge Connector |
|-------------------------------|
| Part Number: 342-021-559-103  |



|   | ACAD REFERENCE NO | 342 ENG MASTER   |  |  |  |
|---|-------------------|------------------|--|--|--|
|   | DRAWN: J.LEE      | DATE: OCT. 06/09 |  |  |  |
|   | CHECKED:          | DATE:            |  |  |  |
|   | SCALE: NTS        | SHEET 1 OF 3     |  |  |  |
| ) | DRAWING NUMBER    | ISSUE            |  |  |  |

342 Assembly

THIS IS A C.A.D. GENERATED DRAWING DO NOT MAKE MANUAL REVISIONS TO MASTER. ISSUE NUMBER

ORIGINAL

1



| 342 / 392 Series Card Edge Connector<br>Contact Bend Detail |