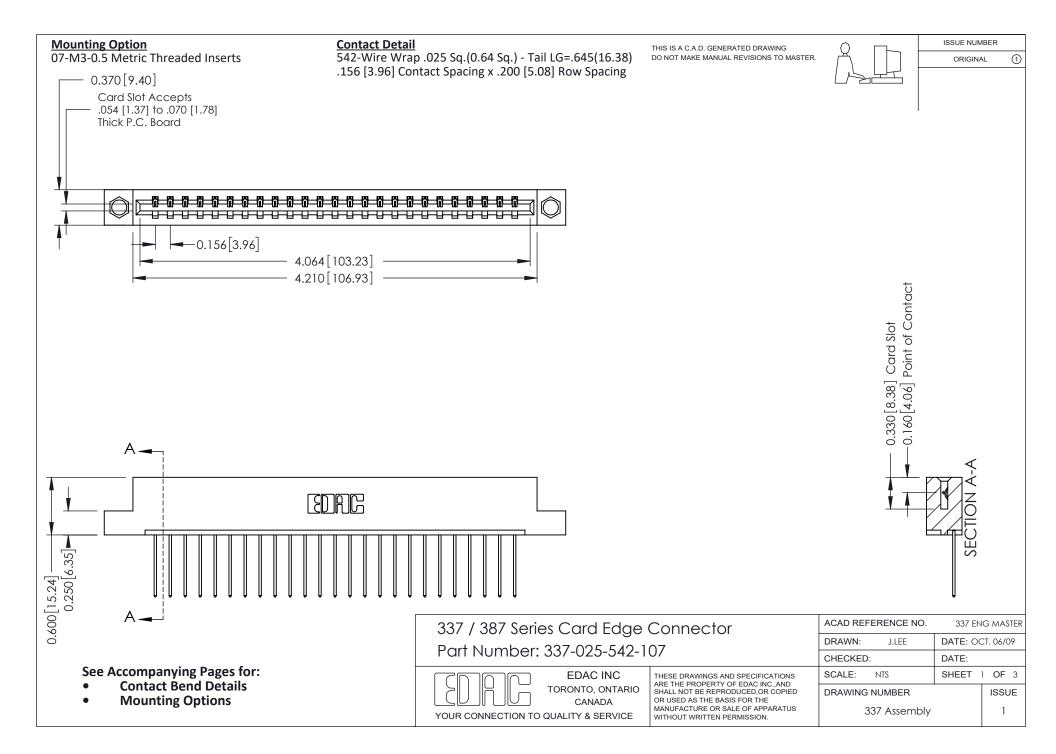

ISSUE NUMBER

ORIGINAL

1



| 337 / 387 Series Card Edge Connector<br>Contact Bend Detail           |                                                                                                                                                                                                  | ACAD REFERENCE NO. 337 E |                  | G MASTER      |
|-----------------------------------------------------------------------|--------------------------------------------------------------------------------------------------------------------------------------------------------------------------------------------------|--------------------------|------------------|---------------|
|                                                                       |