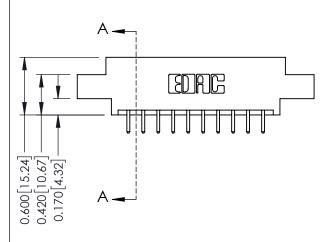

## **Mounting Option**

08-#4-40 Unified Threaded Inserts

**Contact Detail** 

520-P.C. Tail .030x.018(0.76x0.46) - Tail LG=.175(4.45) .156 [3.96] Contact Spacing x .200 [5.08] Row Spacing

THIS IS A C.A.D. GENERATED DRAWING DO NOT MAKE MANUAL REVISIONS TO MASTER.

0.160 [4.06] Point of Contact Card Slot

0.330[8.38]

ISSUE NUMBER

ORIGINAL

1

| 337 / 387 Series Card Edge Connector<br>Contact Bend Detail |                                                                                                                                                                                                 | ACAD REFERENCE NO. | 337 ENG MASTER   |               |
|-------------------------------------------------------------|-------------------------------------------------------------------------------------------------------------------------------------------------------------------------------------------------|--------------------|------------------|---------------|
|                                                             |                                                                                                                                                                                                 | DRAWN: J.LEE       | DATE: OCT. 06/09 |               |
|                                                             |                                                                                                                                                                                                 | CHECKED:           | DATE:            |               |
| TORONTO, ONTARIO OF CANADA                                  | THESE DRAWINGS AND SPECIFICATIONS ARE THE PROPERTY OF EDAC INC.,AND SHALL NOT BE REPRODUCED,OR COPIED OR USED AS THE BASIS FOR THE MANUFACTURE OR SALE OF APPARATUS WITHOUT WRITTEN PERMISSION. | SCALE: NTS         | SHEET            | 2 <b>OF</b> 3 |
|                                                             |                                                                                                                                                                                                 | DRAWING NUMBER     |                  | ISSUE         |
|                                                             |                                                                                                                                                                                                 | 337 Assembly       |                  | 1             |