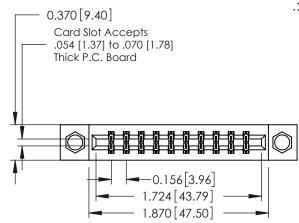

## **Mounting Option**

08-#4-40 Unified Threaded Inserts

**Contact Detail** 

520-P.C. Tail .030x.018(0.76x0.46) - Tail LG=.175(4.45) .156 [3.96] Contact Spacing x .200 [5.08] Row Spacing

THIS IS A C.A.D. GENERATED DRAWING DO NOT MAKE MANUAL REVISIONS TO MASTER.

## **See Accompanying Pages for:**

- **Contact Bend Details**
- **Mounting Options**

| 337 / 387 Series Card Edge Connector |
|--------------------------------------|
| Part Number: 337-020-520-808         |