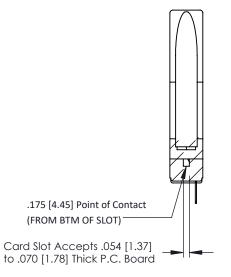

ORIGINAL

SECTION A-A

**See Accompanying Pages for:** 

- **Contact Bend Details**
- **Mounting Options**

307 / 357 Card Edge Connector Part Number: 307-024-425-178

YOUR CONNECTION TO QUALITY & SERVICE

**EDAC INC** TORONTO, ONTARIO CANADA