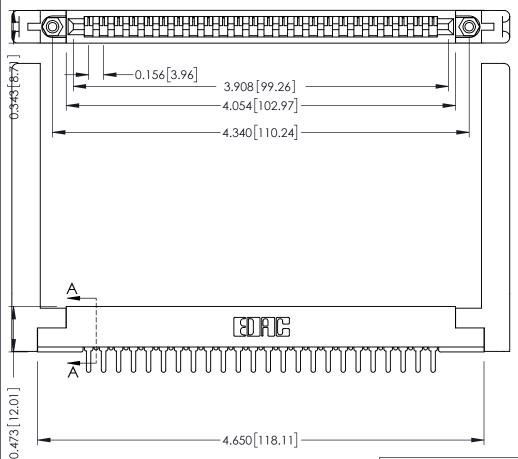

| Contact | <u>Detail</u> |
|---------|---------------|
|---------|---------------|

PC Tail .046x.013(1.17x0.33) - Tail LG=.213(5.41) .156 [3.96] Contact Spacing x .200 [5.08] Row Spacing

THIS IS A C.A.D. GENERATED DRAWING DO NOT MAKE MANUAL REVISIONS TO MASTER.

ORIGINAL

SECTION A-A

**See Accompanying Pages for:** 

- **Contact Bend Details**
- **Mounting Options**

307 / 357 Card Edge Connector Part Number: 307-024-425-178

YOUR CONNECTION TO QUALITY & SERVICE

**EDAC INC** TORONTO, ONTARIO CANADA