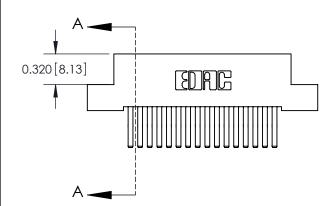

ORIGINAL (1)

| 842/892 Series High Temp Card Edge Connector<br>Contact Bend Detail |                                                                                                 | ACAD REFERENCE NO. 842 ENG MASTER |             |                  |        |
|---------------------------------------------------------------------|-------------------------------------------------------------------------------------------------|-----------------------------------|-------------|------------------|--------|
|                                                                     |                                                                                                 | DRAWN:                            | J.LEE       | DATE: OCT. 06/09 |        |
|                                                                     |                                                                                                 | CHECKED:                          |             | DATE:            |        |
| EDAC INC                                                            | THESE DRAWINGS AND SPECIFICATIONS ARE THE PROPERTY OF EDAC INCAND                               | SCALE:                            | NTS         | SHEET :          | 2 OF 3 |
| TORONTO, ONTARIO                                                    | SHALL NOT BE REPRODUCED,OR COPIED OR USED AS THE BASIS FOR THE MANUFACTURE OR SALE OF APPARATUS | DRAWING                           | NUMBER      |                  | ISSUE  |
| YOUR CONNECTION TO QUALITY & SERVICE                                |                                                                                                 | 8                                 | 42 Assembly |                  | 1      |