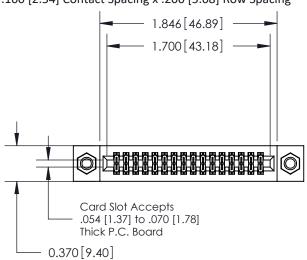

## **Contact Detail**

560-Extender Board Bend (Code 523 Contacts)

.100 [2.54] Contact Spacing x .200 [5.08] Row Spacing

**See Accompanying Pages for:** 

- **Contact Bend Details**
- **Mounting Options**

.240 [6.10] Point of Contact-

842/892 Series High Temp Card Edge Connector Part Number: 892-032-560-207

YOUR CONNECTION TO QUALITY & SERVICE

CANADA

842 ENG MASTER J.LEE DATE: OCT. 06/09 SHEET 1 OF 3

842 Assembly

THIS IS A C.A.D. GENERATED DRAWING DO NOT MAKE MANUAL REVISIONS TO MASTER