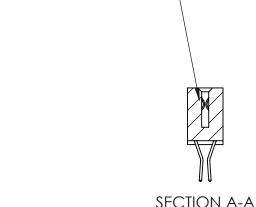

ORIGINAL (1)

| 842/892 Series High Temp Card Edge Connector<br>Contact Bend Detail |                                                                                                 | ACAD REFERENCE NO. 842 ENG MASTER |             |                  |        |
|---------------------------------------------------------------------|-------------------------------------------------------------------------------------------------|-----------------------------------|-------------|------------------|--------|
|                                                                     |                                                                                                 | DRAWN:                            | J.LEE       | DATE: OCT. 06/09 |        |
|                                                                     |                                                                                                 | CHECKED:                          |             | DATE:            |        |
| EDAC INC                                                            | THESE DRAWINGS AND SPECIFICATIONS ARE THE PROPERTY OF EDAC INCAND                               | SCALE:                            | NTS         | SHEET :          | 2 OF 3 |
| TORONTO, ONTARIO                                                    | SHALL NOT BE REPRODUCED,OR COPIED OR USED AS THE BASIS FOR THE MANUFACTURE OR SALE OF APPARATUS | DRAWING                           | NUMBER      |                  | ISSUE  |
| YOUR CONNECTION TO QUALITY & SERVICE                                |                                                                                                 | 8                                 | 42 Assembly |                  | 1      |