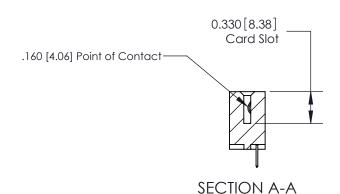

## **Contact Detail**

520-P.C. Tail .030x.018(0.76x0.46) - Tail LG=.175(4.45) .156 [3.96] Contact Spacing x .200 [5.08] Row Spacing

> .054 [1.37] to .070 [1.78] Thick P.C. Board

0.370 [9.40]

3.118[79.20] 2.972 [75.49] Card Slot Accepts