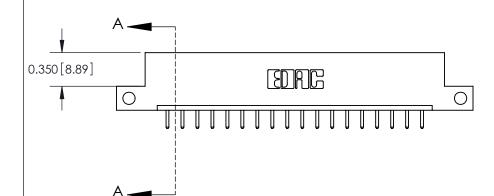

**Mounting Option** 

12-.128 (3.25) Dia. Side Mounting Holes

## **Contact Detail**

520-P.C. Tail .030x.018(0.76x0.46) - Tail LG=.175(4.45) .156 [3.96] Contact Spacing x .200 [5.08] Row Spacing

> .054 [1.37] to .070 [1.78] Thick P.C. Board

0.370 [9.40]

3.118[79.20] 2.972 [75.49] Card Slot Accepts

THIS IS A C.A.D. GENERATED DRAWING DO NOT MAKE MANUAL REVISIONS TO MASTER.

ISSUE NUMBER

ORIGINAL

**See Accompanying Pages for: Contact Bend Details** 

837/887 Series High Temp Card Edge Connector Part Number: 887-018-520-112