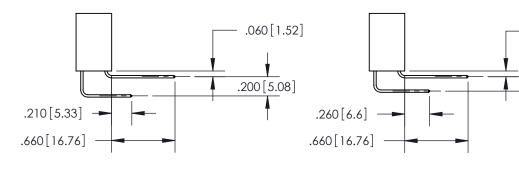

.375 [9.54] .125(3.18) to .210(5.33)

**Contact Code 558** 

**Contact Code 559** 

**Contact Code 560** 

INSULATOR MATERIAL: THERMOPLASTIC POLYESTER, UL 94V-0 CONTACT MATERIAL; COPPER, NICKEL, TIN ALLOY CA-725 CONTACT PLATING: GOLD ON THE MATING AREA, TIN-LEAD ON THE CONTACT TAILS, NICKEL UNDERPLATE

**Outside Tails** 

**Outside Tails** 

| ACAD REFERENCE NO. |       | 846-ENG-MASTER   |        |
|--------------------|-------|------------------|--------|
| DRAWN:             | J.LEE | DATE: APR. 22/09 |        |
| CHECKED:           |       | DATE:            |        |
| SCALE:             | 1:1   | SHEET            | 2 OF 2 |
| DRAWING NUMBER     |       | ISSUE            |        |