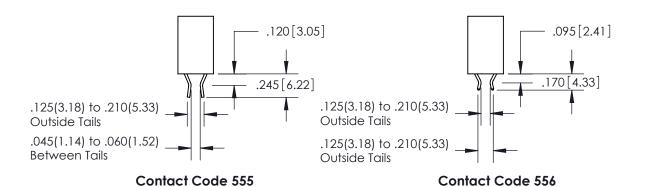

## 846/896 SERIES HIGH TEMP CARD EDGE CONNECTOR CONTACT CODE 555,556,558,559,560 DIMENSIONS

YOUR CONNECTION TO QUALITY & SERVICE

**EDAC INC** TORONTO, ONTARIO CANADA

THESE DRAWINGS AND SPECIFICATIONS ARE THE PROPERTY OF EDAC INC.,AND SHALL NOT BE REPRODUCED, OR COPIED OR USED AS THE BASIS FOR THE MANUFACTURE OR SALE OF APPARATUS WITHOUT WRITTEN PERMISSION.

.375 [9.54] .125(3.18) to .210(5.33)

**Contact Code 558** 

**Contact Code 559** 

**Contact Code 560** 

INSULATOR MATERIAL: THERMOPLASTIC POLYESTER, UL 94V-0 CONTACT MATERIAL; COPPER, NICKEL, TIN ALLOY CA-725 CONTACT PLATING: GOLD ON THE MATING AREA, TIN-LEAD ON THE CONTACT TAILS, NICKEL UNDERPLATE

CONTACT PLATING: GOLD ON THE MATING AREA, TIN-LEAD ON THE CONTACT TAILS, NICKEL UNDERPLATE

THIS IS A C.A.D. GENERATED DRAWING DO NOT MAKE MANUAL REVISIONS TO MASTER.

ISSUE NUMBER

.165[4.19]

ORIGINAL

1

.060 [1.52] .150 [3.81] .125(3.18) to .210(5.33)