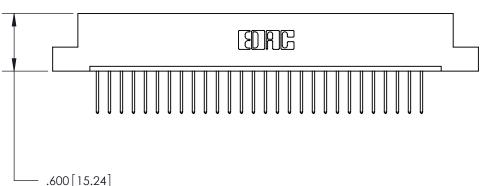

ISSUE NUMBER

ORIGINAL

1

- 3.910[99.31] -3.750 [95.25] -.370 [9.4]

846/896 SERIES HIGH TEMP CARD EDGE CONNECTOR PART NUMBER: 846-029-522-108

**EDAC INC** TORONTO, ONTARIO CANADA YOUR CONNECTION TO QUALITY & SERVICE

Contact Dimensions: 522-P.C. Tail .025 Sq. (0.64 Sq.) - Tail LG. =.440 (11.18) .125 (3.18) Contact Spacing x .250 (6.35) Row Spacing

THIS IS A C.A.D. GENERATED DRAWING DO NOT MAKE MANUAL REVISIONS TO MASTER.

Card Slot Accepts .054 [1.37] to .070 [1.78] Thick P.C. Board .330 [8.38] Card Slot .160 [4.07] Point of Contact -

| INSULATOR MATERIAL: THER | MOPLASTIC POLYESTER, UL 94V-0 |
|--------------------------|-------------------------------|
| CONTACT MATERIAL; COPF   | ER, NICKEL, TIN ALLOY CA-725  |