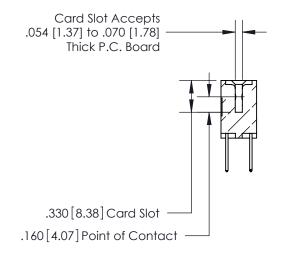

## 846/896 SERIES HIGH TEMP CARD EDGE CONNECTOR CONTACT CODE 555,556,558,559,560 DIMENSIONS

.150 [3.81]

YOUR CONNECTION TO QUALITY & SERVICE

**Contact Code 559** 

**EDAC INC** TORONTO, ONTARIO CANADA

THESE DRAWINGS AND SPECIFICATIONS ARE THE PROPERTY OF EDAC INC.,AND SHALL NOT BE REPRODUCED, OR COPIED OR USED AS THE BASIS FOR THE MANUFACTURE OR SALE OF APPARATUS WITHOUT WRITTEN PERMISSION.

**Contact Code 560** 

INSULATOR MATERIAL: THERMOPLASTIC POLYESTER, UL 94V-0 CONTACT MATERIAL; COPPER, NICKEL, TIN ALLOY CA-725 CONTACT PLATING: GOLD ON THE MATING AREA, TIN-LEAD ON THE CONTACT TAILS, NICKEL UNDERPLATE

**Contact Code 558** 