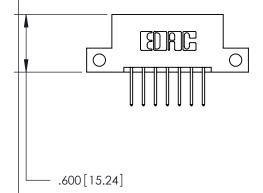

THIS IS A C.A.D. GENERATED DRAWING DO NOT MAKE MANUAL REVISIONS TO MASTER.

ISSUE NUMBER

.165[4.19]

.375 [9.54]

ORIGINAL

1

.060 [1.52] .125(3.18) to .210(5.33) **Outside Tails** .125(3.18) to .210(5.33) **Outside Tails** 