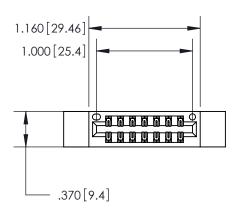

THIS IS A C.A.D. GENERATED DRAWING DO NOT MAKE MANUAL REVISIONS TO MASTER.

846/896 SERIES HIGH TEMP CARD EDGE CONNECTOR PART NUMBER: 846-014-526-212

**EDAC INC** TORONTO, ONTARIO CANADA

THESE DRAWINGS AND SPECIFICATIONS ARE THE PROPERTY OF EDAC INC., AND SHALL NOT BE REPRODUCED, OR COPIED OR USED AS THE BASIS FOR THE MANUFACTURE OR SALE OF APPARATUS WITHOUT WRITTEN PERMISSION.

Contact Dimensions: 526-P.C. Tail .018 Sq. (0.46 Sq.) - Tail LG. =.350 (8.89) .125 (3.18) Contact Spacing x .250 (6.35) Row Spacing

- INSULATOR MATERIAL: THERMOPLASTIC POLYESTER, UL 94V-0 CONTACT MATERIAL; COPPER, NICKEL, TIN ALLOY CA-725
- CONTACT PLATING: GOLD ON THE MATING AREA, TIN-LEAD ON THE CONTACT TAILS, NICKEL UNDERPLATE