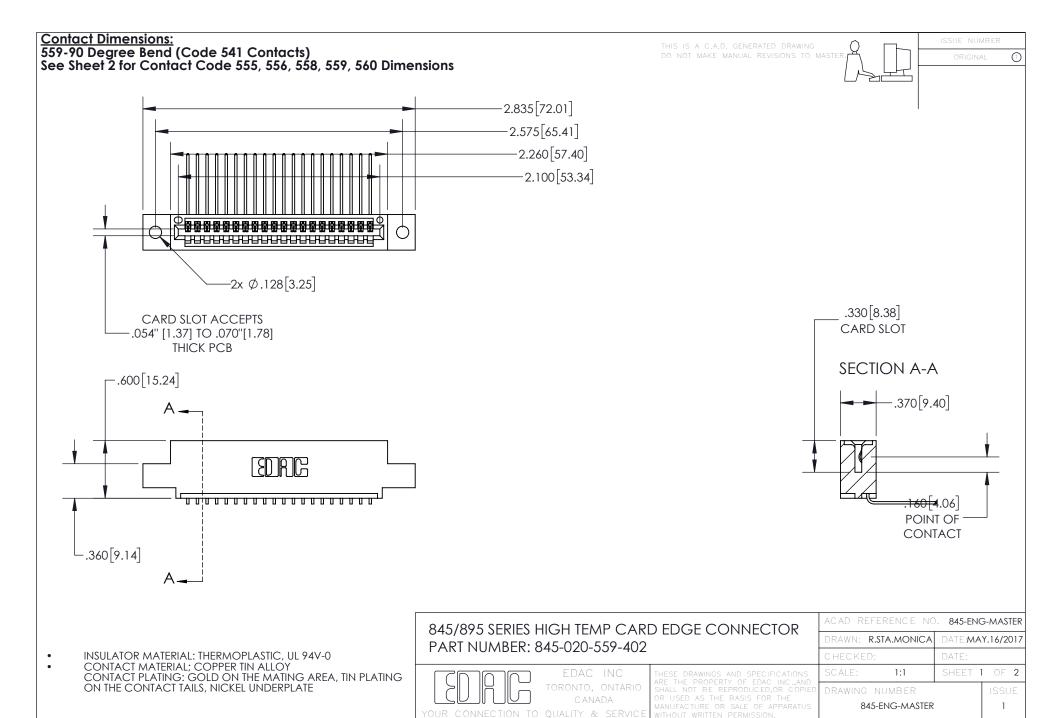

## 845/895 SERIES HIGH TEMP CARD EDGE CONNECTOR CONTACT CODE 555,556,558,559,560 DIMENSIONS

YOUR CONNECTION TO QUALITY & SERVICE

Contact Code 559

|   | ACAD REFERENCE NO. 845-ENG-MASTER |                  |
|---|-----------------------------------|------------------|
|   | DRAWN: R.STA.MONICA               | DATE:MAY.16/2017 |
|   | CHECKED:                          | DATE:            |
|   | SCALE: 1:1                        | SHEET 2 OF 2     |
| D | DRAWING NUMBER                    | ISSUE            |