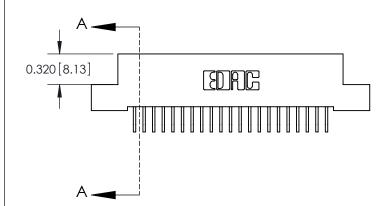

842 Assembly

842 ENG MASTER

SECTION A-A

THIS IS A C.A.D. GENERATED DRAWING DO NOT MAKE MANUAL REVISIONS TO MASTER

ORIGINAL (1)

| 842/892 Series High Temp Card Edge Connector<br>Contact Bend Detail |                                                                 | ACAD REFERENCE NO. 842 ENG MASTER |             |                  |        |
|---------------------------------------------------------------------|-----------------------------------------------------------------|-----------------------------------|-------------|------------------|--------|
|                                                                     |                                                                 | DRAWN:                            | J.LEE       | DATE: OCT. 06/09 |        |
|                                                                     |                                                                 | CHECKE                            | ):          | DATE:            |        |
| EDAC INC                                                            | ARE THE RECREDTY OF FRACTING AND                                |                                   | NTS         | SHEET :          | 2 OF 3 |
| TORONTO, ONTARIO                                                    | SHALL NOT BE REPRODUCED, OR COPIED OR USED AS THE BASIS FOR THE | DRAWING                           | NUMBER      |                  | ISSUE  |
| YOUR CONNECTION TO QUALITY & SERVICE                                | MANUFACTURE OR SALE OF APPARATUS WITHOUT WRITTEN PERMISSION.    | 8                                 | 42 Assembly |                  | 1      |