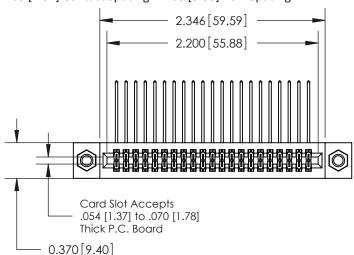

## **Contact Detail**

559-90 Degree Bend (Code 541 Contacts)

.100 [2.54] Contact Spacing x .200 [5.08] Row Spacing

**See Accompanying Pages for:** 

.240 [6.10] Point of Contact-

**Contact Bend Details Mounting Options** 