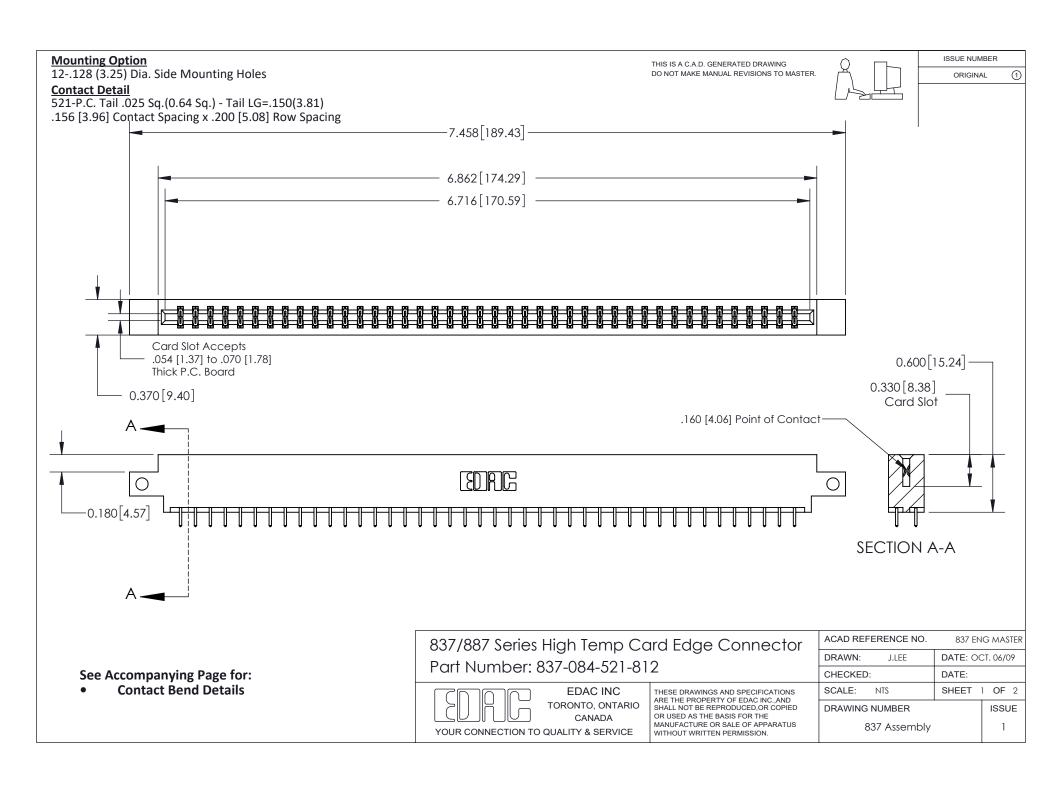

ISSUE NUMBER

ORIGINAL

1

| 837/887 Series High Temp Card Edge Connector<br>Contact Bend Detail |                                                                                                                                                                                                   | ACAD REFERENCE NO. 837 EN |                  | 3 MASTER      |
|---------------------------------------------------------------------|---------------------------------------------------------------------------------------------------------------------------------------------------------------------------------------------------|---------------------------|------------------|---------------|
|                                                                     |                                                                                                                                                                                                   | DRAWN: J.LEE              | DATE: OCT. 06/09 |               |
|                                                                     |                                                                                                                                                                                                   | CHECKED:                  | DATE:            |               |
| TORONTO, ONTARIO                                                    | THESE DRAWINGS AND SPECIFICATIONS ARE THE PROPERTY OF EDAC INC., AND SHALL NOT BE REPRODUCED, OR COPIED OR USED AS THE BASIS FOR THE MANUFACTURE OR SALE OF APPARATUS WITHOUT WRITTEN PERMISSION. | SCALE: NTS                | SHEET            | 2 <b>OF</b> 2 |
|                                                                     |                                                                                                                                                                                                   | DRAWING NUMBER            | •                | ISSUE         |
| YOUR CONNECTION TO QUALITY & SERVICE                                |                                                                                                                                                                                                   | 837 Assembly              |                  | 1             |