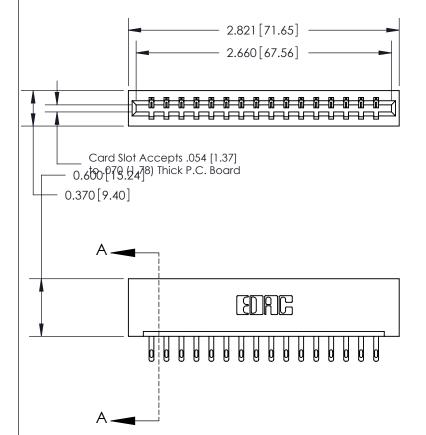

ISSUE NUMBER

1

ORIGINAL

SECTION A-A 0.388 [9.86] Card Slot .160 [4.06] Point of Contact-

## **See Accompanying Page for:**

- **Bend Detail**
- **Mounting Options**

| 833 Series High Temp Card Edge Connecto |
|-----------------------------------------|
| Part Number: 833-016-500-101            |

| ACAD REFERENCE NO. | 833 ENG MASTER   |  |  |
|--------------------|------------------|--|--|
| DRAWN: J.LEE       | DATE: OCT. 14/09 |  |  |
| CHECKED:           | DATE:            |  |  |
| SCALE: NTS         | SHEET 1 OF 3     |  |  |
| DRAWING NUMBER     | ISSUE            |  |  |
| 833 Assembly       | 1                |  |  |