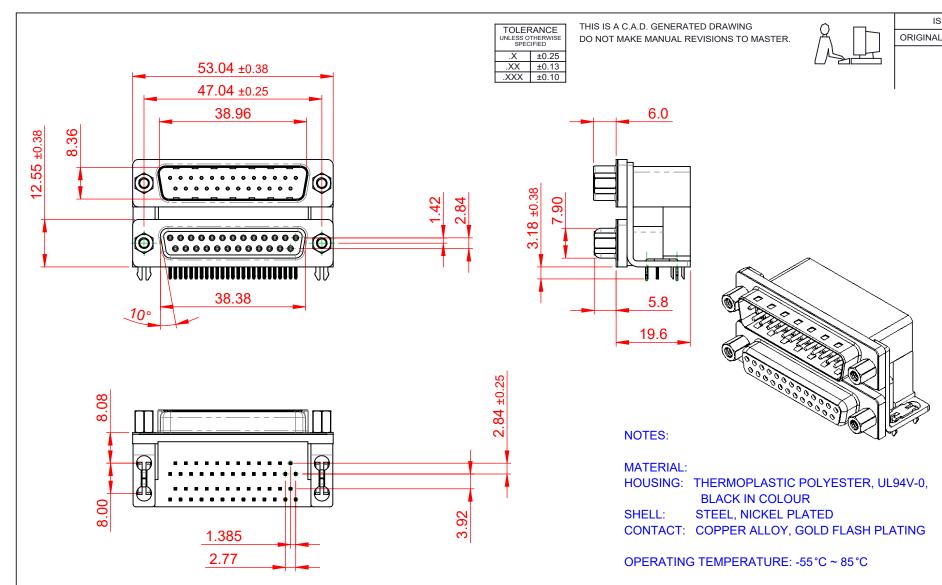

663 SERIES D-SUB CONNECTOR

**EDAC INC** TORONTO, ONTARIO CANADA YOUR CONNECTION TO QUALITY & SERVICE

THESE DRAWINGS AND SPECIFICATIONS ARE THE PROPERTY OF EDAC INC..AND SHALL NOT BE REPRODUCED, OR COPIED OR USED AS THE BASIS FOR THE MANUFACTURE OR SALE OF APPARATUS WITHOUT WRITTEN PERMISSION.

**3A PER CONTACT** 

 $25m\Omega$  MAX.

5000MΩ min.

663-025-264-033 **ISSUE** DRAWING NUMBER: PART NUMBER: 663-025-264-033

THIS SERIES FULLY CONFORMS TO THE EUROPEAN UNION DIRECTIVES 2011/65/EU FOR RoHS COMPLIANCY.