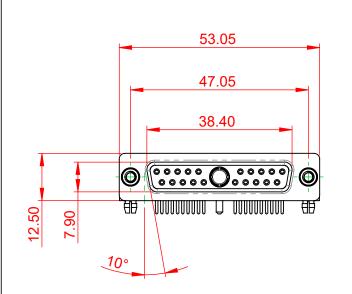

## NOTES:

MATERIAL: HOUSING: THERMOPLASTIC SHELL: STEEL, NICKEL P CONTACT: COPPER ALLOY, OPERATING TEMPERATURE: -55°C ~ 125°C

.XX ±0.13

.XXX ±0.05

THERMOPLASTIC POLYESTER, UL94V-0 STEEL, NICKEL PLATED COPPER ALLOY, 30µ GOLD PLATED