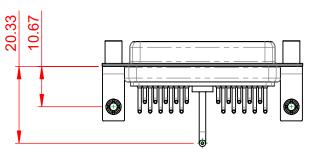

SALE OF APPARATUS<br>WITHOUT WRITTEN PERMISSION. | SCALE: (IN C.A.D. 1:1)               | SHEET 1 OF       | 2     |
|   | TORONTO, ONTARIO<br>CANADA           |                                                                                                                                                                                                                | DRAWING NUMBER: 630-21W1650-1N5      |                  | ISSUE |
|   | YOUR CONNECTION TO QUALITY & SERVICE |                                                                                                                                                                                                                | PART NUMBER: 630-21W                 | 1650-1N5         | 1     |

10A (CURRENT)

5000MΩ min.

1000V AC rms





THIS SERIES FULLY CONFORMS TO THE EUROPEAN UNION DIRECTIVES 2011/65/EU FOR RoHS COMPLIANCY.