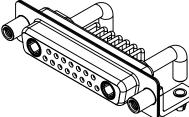

INSULATOR RESISTANCE: DIELECTRIC WITHSTANDING VOLTAGE:

.XX ±0.13

.XXX ±0.05

5000MΩ min.

|           | COMBINATION D-SUB                                                      |                                                                                                                                       | SW REFERENCE NO.: 630 COMBO ASSEMBLY |                  |       |
|-----------|------------------------------------------------------------------------|---------------------------------------------------------------------------------------------------------------------------------------|--------------------------------------|------------------|-------|
|           |                                                                        |                                                                                                                                       | DRAWN: C.B                           | DATE: JAN. 01/20 | 19    |
|           |                                                                        |                                                                                                                                       | CHECKED:                             | DATE:            |       |
| EDAC INC  | THESE DRAWINGS AND SPECIFICATIONS<br>ARE THE PROPERTY OF EDAC INC.,AND | SCALE: (IN C.A.D. 1:1)                                                                                                                | SHEET 1 OF                           | 2                |       |
|           | YOUR CONNECTION TO QUALITY & SERVICE                                   | SHALL NOT BE REPRODUCED, OR COPIED<br>OR USED AS THE BASIS FOR THE<br>MANUFACTURE OR SALE OF APPARATUS<br>WITHOUT WRITTEN PERMISSION. | DRAWING NUMBER: 630-17W2650-4ND      |                  | ISSUE |
| YOUR CONN |                                                                        |                                                                                                                                       | PART NUMBER: 630-17W                 | 2650-4ND         | 1     |