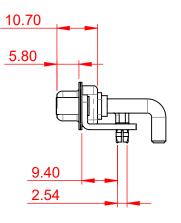

INSULATOR RESISTANCE: DIELECTRIC WITHSTANDING VOLTAGE:

.XX ±0.13

.XXX ±0.05

5000MΩ min.

|           | COMBINATION D-SUB                                                      |                                                                                                                                       | SW REFERENCE NO.: 630 COMBO ASSEMBLY |                  |       |
|-----------|------------------------------------------------------------------------|---------------------------------------------------------------------------------------------------------------------------------------|--------------------------------------|------------------|-------|
|           |                                                                        |                                                                                                                                       | DRAWN: C.B                           | DATE: JAN. 01/20 | 19    |
|           |                                                                        |                                                                                                                                       | CHECKED:                             | DATE:            |       |
| EDAC INC  | THESE DRAWINGS AND SPECIFICATIONS<br>ARE THE PROPERTY OF EDAC INC.,AND | SCALE: (IN C.A.D. 1:1)                                                                                                                | SHEET 1 OF                           | 2                |       |
|           | YOUR CONNECTION TO QUALITY & SERVICE                                   | SHALL NOT BE REPRODUCED, OR COPIED<br>OR USED AS THE BASIS FOR THE<br>MANUFACTURE OR SALE OF APPARATUS<br>WITHOUT WRITTEN PERMISSION. | DRAWING NUMBER: 630-17W2650-4ND      |                  | ISSUE |
| YOUR CONN |                                                                        |                                                                                                                                       | PART NUMBER: 630-17W                 | 2650-4ND         | 1     |