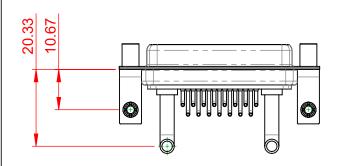

INSULATOR RESISTANCE: DIELECTRIC WITHSTANDING VOLTAGE:

.XX ±0.13

.XXX ±0.05

5000MΩ min.

|           | COMBINATION D-SUB                                                      |                                                                                                                                       | SW REFERENCE NO.: 630 COMBO ASSEMBLY |                  |       |
|-----------|------------------------------------------------------------------------|---------------------------------------------------------------------------------------------------------------------------------------|--------------------------------------|------------------|-------|
|           |                                                                        |                                                                                                                                       | DRAWN: C.B                           | DATE: JAN. 01/20 | 19    |
|           |                                                                        |                                                                                                                                       | CHECKED:                             | DATE:            |       |
| EDAC INC  | THESE DRAWINGS AND SPECIFICATIONS<br>ARE THE PROPERTY OF EDAC INC.,AND | SCALE: (IN C.A.D. 1:1)                                                                                                                | SHEET 1 OF                           | 2                |       |
|           | YOUR CONNECTION TO QUALITY & SERVICE                                   | SHALL NOT BE REPRODUCED, OR COPIED<br>OR USED AS THE BASIS FOR THE<br>MANUFACTURE OR SALE OF APPARATUS<br>WITHOUT WRITTEN PERMISSION. | DRAWING NUMBER: 630-17W2650-4ND      |                  | ISSUE |
| YOUR CONN |                                                                        |                                                                                                                                       | PART NUMBER: 630-17W                 | 2650-4ND         | 1     |