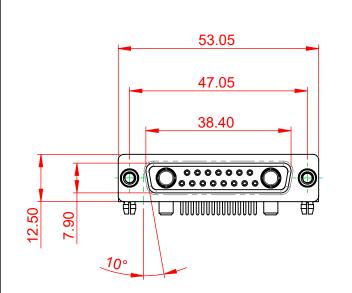

INSULATOR RESISTANCE: DIELECTRIC WITHSTANDING VOLTAGE:

.XX ±0.13

.XXX ±0.05

5000MΩ min.

|           | COMBINATION D-SUB                                                      |                                                                                                                                       | SW REFERENCE NO.: 630 COMBO ASSEMBLY |                  |       |
|-----------|------------------------------------------------------------------------|---------------------------------------------------------------------------------------------------------------------------------------|--------------------------------------|------------------|-------|
|           |                                                                        |                                                                                                                                       | DRAWN: C.B                           | DATE: JAN. 01/20 | 19    |
|           |                                                                        |                                                                                                                                       | CHECKED:                             | DATE:            |       |
| EDAC INC  | THESE DRAWINGS AND SPECIFICATIONS<br>ARE THE PROPERTY OF EDAC INC.,AND | SCALE: (IN C.A.D. 1:1)                                                                                                                | SHEET 1 OF                           | 2                |       |
|           | YOUR CONNECTION TO QUALITY & SERVICE                                   | SHALL NOT BE REPRODUCED, OR COPIED<br>OR USED AS THE BASIS FOR THE<br>MANUFACTURE OR SALE OF APPARATUS<br>WITHOUT WRITTEN PERMISSION. | DRAWING NUMBER: 630-17W2650-4ND      |                  | ISSUE |
| YOUR CONN |                                                                        |                                                                                                                                       | PART NUMBER: 630-17W                 | 2650-4ND         | 1     |