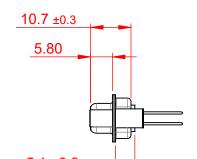

.XX ±0.13 .XXX ±0.10

NOTES:

MATERIAL:

HOUSING:BLACK THERMOPLASTIC POLYESTER, UL94V-0SHELL:STEEL, NICKEL PLATEDCONTACT:COPPER ALLOY, 15µ GOLD PLATED

OPERATING TEMPERATURE: -55°C ~ 125°C

|  |                                      |                                                                                                                                                                                                                | SW REFERENCE NO.: 628M ASSEMBLY |                  |       |
|--|--------------------------------------|----------------------------------------------------------------------------------------------------------------------------------------------------------------------------------------------------------------|---------------------------------|------------------|-------|
|  | 628 SERIES D-SUB CONNECTOR           |                                                                                                                                                                                                                | DRAWN: C.B                      | DATE: AUG. 01/20 | )18   |
|  |                                      |                                                                                                                                                                                                                | CHECKED:                        | DATE:            |       |
|  | EDAC INC                             | THESE DRAWINGS AND SPECIFICATIONS<br>ARE THE PROPERTY OF EDAC INC.,AND<br>SHALL NOT BE REPRODUCED,OR COPIED<br>OR USED AS THE BASIS FOR THE<br>MANUFACTURE OR SALE OF APPARATUS<br>WITHOUT WRITTEN PERMISSION. | SCALE: 1:1                      | SHEET 1 OF       | 1     |
|  | TORONTO, ONTARIO<br>CANADA           |                                                                                                                                                                                                                | DRAWING NUMBER: 628-M25         | -323-BN4         | ISSUE |
|  | YOUR CONNECTION TO QUALITY & SERVICE |                                                                                                                                                                                                                | PART NUMBER: 628-M25            | -323-BN4         | 1     |