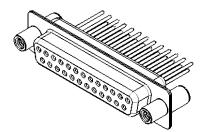

.XX ±0.13 .XXX ±0.10

NOTES:

MATERIAL:

HOUSING:BLACK THERMOPLASTIC POLYESTER, UL94V-0SHELL:STEEL, NICKEL PLATEDCONTACT:COPPER ALLOY, 15µ GOLD PLATED

OPERATING TEMPERATURE: -55°C ~ 125°C

|  |                                      |                                                                                                                                                                                                                | SW REFERENCE NO.: 628M ASSEMBLY |                  |       |
|--|--------------------------------------|----------------------------------------------------------------------------------------------------------------------------------------------------------------------------------------------------------------|---------------------------------|------------------|-------|
|  | 628 SERIES D-SUB CONNECTOR           |                                                                                                                                                                                                                | DRAWN: C.B                      | DATE: AUG. 01/20 | )18   |
|  |                                      |                                                                                                                                                                                                                | CHECKED:                        | DATE:            |       |
|  | EDAC INC                             | THESE DRAWINGS AND SPECIFICATIONS<br>ARE THE PROPERTY OF EDAC INC.,AND<br>SHALL NOT BE REPRODUCED,OR COPIED<br>OR USED AS THE BASIS FOR THE<br>MANUFACTURE OR SALE OF APPARATUS<br>WITHOUT WRITTEN PERMISSION. | SCALE: 1:1                      | SHEET 1 OF       | 1     |
|  | TORONTO, ONTARIO<br>CANADA           |                                                                                                                                                                                                                | DRAWING NUMBER: 628-M25         | -323-BN4         | ISSUE |
|  | YOUR CONNECTION TO QUALITY & SERVICE |                                                                                                                                                                                                                | PART NUMBER: 628-M25            | -323-BN4         | 1     |