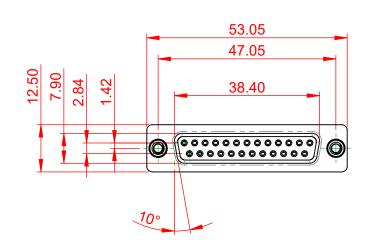

.XX ±0.13 .XXX ±0.10

NOTES:

MATERIAL:

HOUSING:BLACK THERMOPLASTIC POLYESTER, UL94V-0SHELL:STEEL, NICKEL PLATEDCONTACT:COPPER ALLOY, 15µ GOLD PLATED

OPERATING TEMPERATURE: -55°C ~ 125°C

|  |                                      |                                                                                                                                                                                                                | SW REFERENCE NO.: 628M ASSEMBLY |                  |       |
|--|--------------------------------------|----------------------------------------------------------------------------------------------------------------------------------------------------------------------------------------------------------------|---------------------------------|------------------|-------|
|  | 628 SERIES D-SUB CONNECTOR           |                                                                                                                                                                                                                | DRAWN: C.B                      | DATE: AUG. 01/20 | )18   |
|  |                                      |                                                                                                                                                                                                                | CHECKED:                        | DATE:            |       |
|  | EDAC INC                             | THESE DRAWINGS AND SPECIFICATIONS<br>ARE THE PROPERTY OF EDAC INC.,AND<br>SHALL NOT BE REPRODUCED,OR COPIED<br>OR USED AS THE BASIS FOR THE<br>MANUFACTURE OR SALE OF APPARATUS<br>WITHOUT WRITTEN PERMISSION. | SCALE: 1:1                      | SHEET 1 OF       | 1     |
|  | TORONTO, ONTARIO<br>CANADA           |                                                                                                                                                                                                                | DRAWING NUMBER: 628-M25         | -323-BN4         | ISSUE |
|  | YOUR CONNECTION TO QUALITY & SERVICE |                                                                                                                                                                                                                | PART NUMBER: 628-M25            | -323-BN4         | 1     |