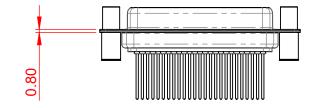

.XX ±0.13 .XXX ±0.10

NOTES:

MATERIAL:

HOUSING:BLACK THERMOPLASTIC POLYESTER, UL94V-0SHELL:STEEL, NICKEL PLATEDCONTACT:COPPER ALLOY, 15µ GOLD PLATED

OPERATING TEMPERATURE: -55°C ~ 125°C

|  |                                      |                                                                                                                                                                                                                | SW REFERENCE NO.: 628M ASSEMBLY |                  |       |
|--|--------------------------------------|----------------------------------------------------------------------------------------------------------------------------------------------------------------------------------------------------------------|---------------------------------|------------------|-------|
|  | 628 SERIES D-SUB CONNECTOR           |                                                                                                                                                                                                                | DRAWN: C.B                      | DATE: AUG. 01/20 | )18   |
|  |                                      |                                                                                                                                                                                                                | CHECKED:                        | DATE:            |       |
|  | EDAC INC                             | THESE DRAWINGS AND SPECIFICATIONS<br>ARE THE PROPERTY OF EDAC INC.,AND<br>SHALL NOT BE REPRODUCED,OR COPIED<br>OR USED AS THE BASIS FOR THE<br>MANUFACTURE OR SALE OF APPARATUS<br>WITHOUT WRITTEN PERMISSION. | SCALE: 1:1                      | SHEET 1 OF       | 1     |
|  | TORONTO, ONTARIO<br>CANADA           |                                                                                                                                                                                                                | DRAWING NUMBER: 628-M25         | -323-BN4         | ISSUE |
|  | YOUR CONNECTION TO QUALITY & SERVICE |                                                                                                                                                                                                                | PART NUMBER: 628-M25            | -323-BN4         | 1     |