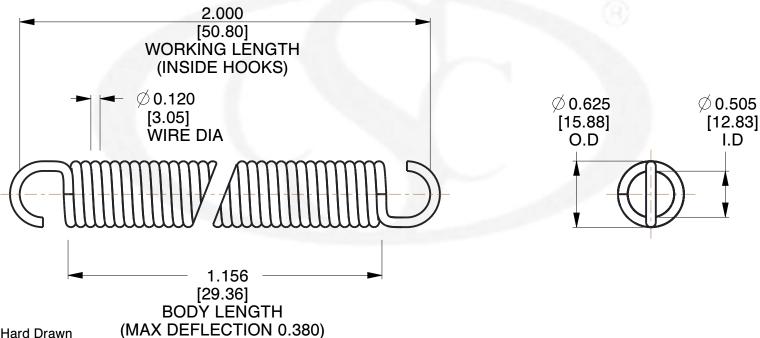

NOTES:

1. Material: Hard Drawn

2. Finish: No finish

3. Sugg Max. Load: 94.000 (lbs)

4. Deflection: 0.380 (in)

5. All Drawing Dimensions are in Inches [mm]

6. Coil Count%

info@centuryspring.com

SCALE

3.000

**COMPONENT SPRINGS** UNIT 6056 INCH [mm] SHEET **EXTENSION SPRINGS** 1 of 1