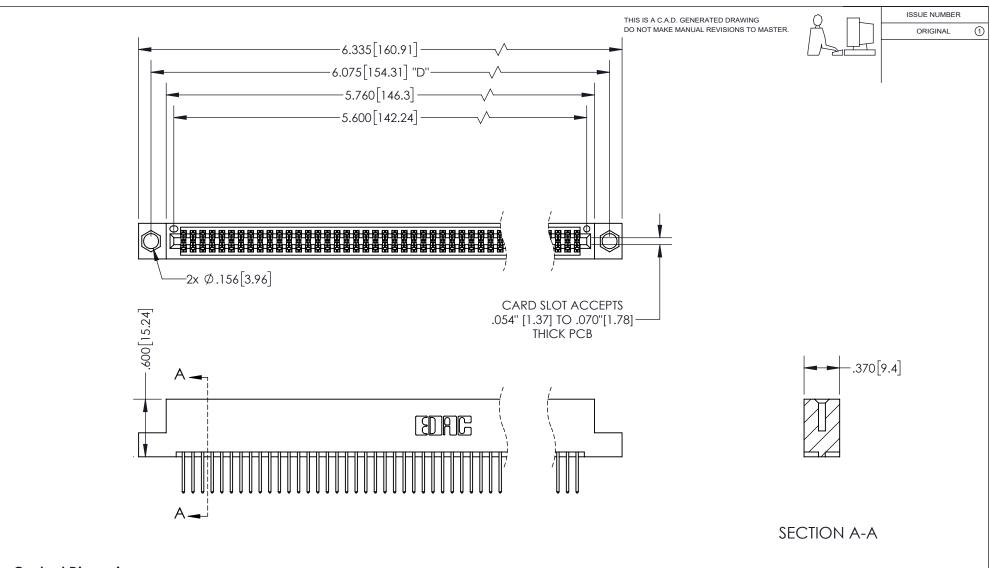

## 345/395 SERIES CARD EDGE CONNECTOR PART NUMBER: 395-110-523-204

YOUR CONNECTION TO QUALITY & SERVICE

**EDAC INC** TORONTO, ONTARIO CANADA

THESE DRAWINGS AND SPECIFICATIONS ARE THE PROPERTY OF EDAC INC.,AND SHALL NOT BE REPRODUCED, OR COPIED OR USED AS THE BASIS FOR THE MANUFACTURE OR SALE OF APPARATUS WITHOUT WRITTEN PERMISSION.

<u>Contact Dimensions:</u> 523-P.C. Tail .025 Sq.(0.64 Sq.) - Tail LG=.390(9.91) .100 (2.54) Contact Spacing x .200 (5.08) **Row Spacing** 

INSULATOR MATERIAL: THERMOPLASTIC PBT, UL 94V-0 CONTACT MATERIAL; COPPER TIN ALLOY CONTACT PLATING: GOLD ON THE MATING AREA, TIN PLATING ON THE CONTACT TAILS, NICKEL UNDERPLATE