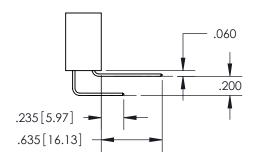

CONTACT MATERIAL; COPPER TIN ALLOY CONTACT PLATING: GOLD ON THE MATING AREA, TIN PLATING ON THE CONTACT TAILS, NICKEL UNDERPLATE

## 345/395 SERIES CARD EDGE CONNECTOR PART NUMBER: 395-110-523-204

YOUR CONNECTION TO QUALITY & SERVICE

**EDAC INC** TORONTO, ONTARIO CANADA

THESE DRAWINGS AND SPECIFICATIONS ARE THE PROPERTY OF EDAC INC.,AND SHALL NOT BE REPRODUCED, OR COPIED OR USED AS THE BASIS FOR THE MANUFACTURE OR SALE OF APPARATUS WITHOUT WRITTEN PERMISSION.

| ACAD REFERENCE NO.  | 345-ENG-MASTER   |
|---------------------|------------------|
| DRAWN: R.STA.MONICA | DATE:MAY.16/2017 |
| CHECKED:            | DATE:            |
| SCALE: 1:1          | SHEET 1 OF 2     |
| DRAWING NUMBER      | ISSUE            |
| 345-ENG-MASTER      | 1                |



ORIGINAL 1

ISSUE NUMBER









**Contact Code 558** 

## **Contact Code 559**

Contact Code 560

- INSULATOR MATERIAL: THERMOPLASTIC POLYESTER, UL 94V-0
- DAP MATERIAL AVAILABLE UPON REQUEST
- CONTACT MATERIAL; COPPER ALLOY

CONTACT PLATING: GOLD ON THE MATING AREA, TIN PLATING ON THE CONTACT TAILS, NICKEL UNDERPLATE

\*FOR ALL OTHER SPECIFICATIONS REFER TO SHEET 3\*

## 345/395 SERIES CARD EDGE CONNECTOR CONTACT CODE 555,556,558,559,560 DIMENSIONS

YOUR CONNECTION TO QUALITY & SERVICE

**EDAC INC** TORONTO, ONTARIO CANADA

THESE DRAWINGS AND SPECIFICATIONS ARE THE PROPERTY OF EDAC INC.,AND SHALL NOT BE REPRODUCED, OR COPIED OR USED AS THE BASIS FOR THE MANUFACTURE OR SALE OF APPARATUS WITHOUT WRITTEN PERMISSION.

| ACAD REFERENCE NO.  | 345-ENG-MASTER   |
|---------------------|------------------|
| DRAWN: R.STA.