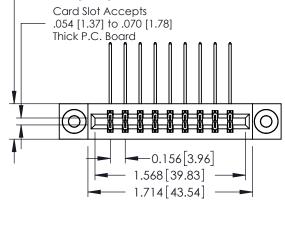

**Mounting Option** 

03-.116 (2.95) I.D. Floating Eyelets

- 0.370[9.40] Card Slot Accepts .054 [1.37] to .070 [1.78] Thick P.C. Board **-**−0.156[3.96] - 1.568 [39.83] - 1.714[43.54]

**Contact Detail** 

559-90 Degree Bend (Code 541 Contacts) .156 [3.96] Contact Spacing x .200 [5.08] Row Spacing

**See Accompanying Pages for:** 

- **Contact Bend Details**
- **Mounting Options**

| 337 / 387 Series Card Edge Connector |
|--------------------------------------|
| Part Number: 387-018-559-803         |