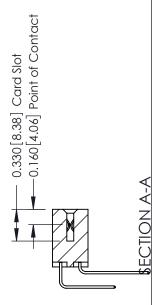

**Mounting Option** 

03-.116 (2.95) I.D. Floating Eyelets

- 0.370[9.40] Card Slot Accepts .054 [1.37] to .070 [1.78] Thick P.C. Board **-**−0.156[3.96] - 1.568 [39.83] - 1.714[43.54]

**Contact Detail** 

559-90 Degree Bend (Code 541 Contacts) .156 [3.96] Contact Spacing x .200 [5.08] Row Spacing