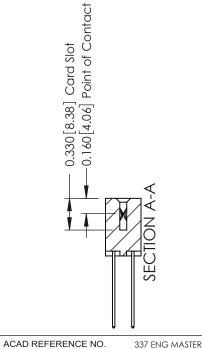

ISSUE NUMBER

ORIGINAL

1

| 337 / 387 Series Card Edge                                            | ACAD REFERENCE NO.                                                                                                                                                                              | 337 ENG        | G MASTER         |               |
|-----------------------------------------------------------------------|-------------------------------------------------------------------------------------------------------------------------------------------------------------------------------------------------|----------------|------------------|---------------|
| Contact Bend Detail                                                   |                                                                                                                                                                                                 | DRAWN: J.LEE   | DATE: OCT. 06/09 |               |
|                                                                       |                                                                                                                                                                                                 | CHECKED:       | DATE:            |               |
| EDAC INC TORONTO, ONTARIO CANADA YOUR CONNECTION TO QUALITY & SERVICE | THESE DRAWINGS AND SPECIFICATIONS ARE THE PROPERTY OF EDAC INC.,AND SHALL NOT BE REPRODUCED,OR COPIED OR USED AS THE BASIS FOR THE MANUFACTURE OR SALE OF APPARATUS WITHOUT WRITTEN PERMISSION. | SCALE: NTS     | SHEET            | 2 <b>OF</b> 3 |
|                                                                       |                                                                                                                                                                                                 | DRAWING NUMBER |                  | ISSUE         |
|                                                                       |                                                                                                                                                                                                 | 337 Assembly   |                  | 1             |