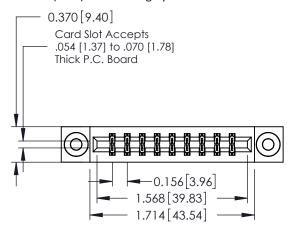

**Mounting Option** 

03-.116 (2.95) I.D. Floating Eyelets

**Contact Detail** 

THIS IS A C.A.D. GENERATED DRAWING 544-Wire Wrap .050x.025(1.27x0.64) - Tail LG=.750(19.05)po not make manual revisions to master. .156 [3.96] Contact Spacing x .200 [5.08] Row Spacing