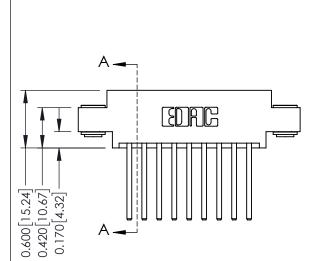

**Mounting Option** 

03-.116 (2.95) I.D. Floating Eyelets

**Contact Detail** 

THIS IS A C.A.D. GENERATED DRAWING 544-Wire Wrap .050x.025(1.27x0.64) - Tail LG=.750(19.05)po not make manual revisions to master. .156 [3.96] Contact Spacing x .200 [5.08] Row Spacing