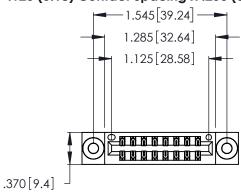

Contact Dimensions: 520-P.C. Tail .030x.018 (0.76x0.46) - Tail LG. = .175 (4.45) .125 (3.18) Contact Spacing x .250 (6.35) Row Spacing

- INSULATOR MATERIAL: THERMOPLASTIC POLYESTER, UL 94V-0 CONTACT MATERIAL; COPPER, NICKEL, TIN ALLOY CA-725
- CONTACT PLATING: GOLD ON THE MATING AREA, TIN-LEAD ON THE CONTACT TAILS, NICKEL UNDERPLATE

THIS IS A C.A.D. GENERATED DRAWING DO NOT MAKE MANUAL REVISIONS TO MASTER.

| 346/396 SERIES CARD EDGE CONNECTOR |
|------------------------------------|
| PART NUMBER: 346-016-520-203       |

**EDAC INC** TORONTO, ONTARIO CANADA