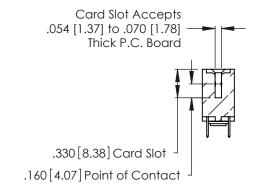

**Contact Code 560** 

INSULATOR MATERIAL: THERMOPLASTIC POLYESTER, UL 94V-0 CONTACT MATERIAL; COPPER, NICKEL, TIN ALLOY CA-725 CONTACT PLATING: GOLD ON THE MATING AREA, TIN-LEAD

ON THE CONTACT TAILS, NICKEL UNDERPLATE

346/396 SERIES CARD EDGE CONNECTOR CONTACT CODE 555,556,558,559,560 DIMENSIONS

YOUR CONNECTION TO QUALITY & SERVICE

**EDAC INC** TORONTO, ONTARIO CANADA

THESE DRAWINGS AND SPECIFICATIONS ARE THE PROPERTY OF EDAC INC.,AND SHALL NOT BE REPRODUCED, OR COPIED OR USED AS THE BASIS FOR THE MANUFACTURE OR SALE OF APPARATUS WITHOUT WRITTEN PERMISSION.