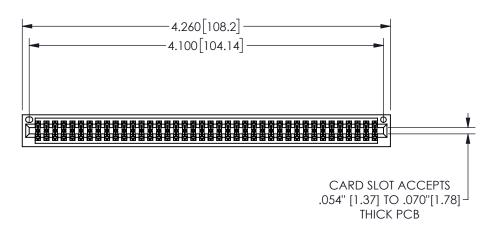

| 345/395 SERIES CARD EDGE CONNECTOR |
|------------------------------------|
| PART NUMBER: 345-080-556-201       |

YOUR CONNECTION TO QUALITY & SERVICE

EDAC INC TORONTO, ONTARIO CANADA

THESE DRAWINGS AND SPECIFICATIONS ARE THE PROPERTY OF EDAC INC.,AND SHALL NOT BE REPRODUCED,OR COPIED OR USED AS THE BASIS FOR THE MANUFACTURE OR SALE OF APPARATUS WITHOUT WRITTEN PERMISSION.

| ACAD REFERENCE NO.  | 345-ENG-MASTER  |
|---------------------|-----------------|
| DRAWN: R.STA.MONICA | DATEMAY.16/2017 |
| CHECKED:            | DATE:           |
| SCALE: NTS          | SHEET 1 OF 2    |
| DRAWING NUMBER      | ISSUE           |
| 345-ENG-MASTER      | R 1             |