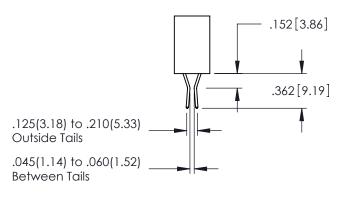

**Contact Code 558** 

Contact Code 559

**Contact Code 560** 

INSULATOR MATERIAL: THERMOPLASTIC POLYESTER, UL 94V-0

DAP MATERIAL AVAILABLE UPON REQUEST

CONTACT MATERIAL; COPPER ALLOY CONTACT PLATING: GOLD ON THE MATING AREA, TIN PLATING ON THE CONTACT TAILS, NICKEL UNDERPLATE

345/395 SERIES CARD EDGE CONNECTOR CONTACT CODE 555,556,558,559,560 DIMENSIONS

YOUR CONNECTION TO QUALITY & SERVICE

ACAD REFERENCE NO. 345-ENG-MASTER DATE:MAY.16/2017 DRAWN: R.STA.MONICA 1:1 SHEET 2 OF 2