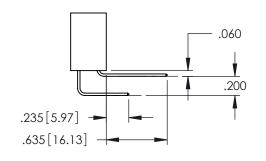

Contact Dimensions: 523-P.C. Tail .025 Sq.(0.64 Sq.) - Tail LG=.390(9.91) .100 (2.54) Contact Spacing x .200 (5.08) Row Spacing

THIS IS A C.A.D. GENERATED DRAWING

ISSUE NUMBER

ORIGINAL

- INSULATOR MATERIAL: THERMOPLASTIC PBT BLACK, UL 94V-0
- CONTACT MATERIAL; COPPER TIN ALLOY
   CONTACT PLATING: GOLD ON THE MATING AREA, TIN PLATING ON THE CONTACT TAILS, NICKEL UNDERPLATE

345/395 SERIES CARD EDGE CONNECTOR CONTACT CODE 555,556,558,559,560 DIMENSIONS

YOUR CONNECTION TO QUALITY & SERVICE

ACAD REFERENCE NO. 345-ENG-MASTER DATE:MAY.16/2017 DRAWN: R.STA.MONICA 1:1 SHEET 2 OF 2