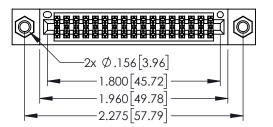

| 345/395 SERIES CARD EDGE CONNECTOR |        | ACAD REFERENCE NO. 345-ENG-MAST<br>DRAWN: R.STA.MONICA DATE MAY.16/20                                                                 |         |               |         |       |
|------------------------------------|--------|---------------------------------------------------------------------------------------------------------------------------------------|---------|---------------|---------|-------|
|                                    |        | CHECKED:                                                                                                                              |         | DATE:         |         |       |
|                                    |        | THESE DRAWINGS AND SPECIFICATIONS ARE THE PROPERTY OF EDAC INCAND                                                                     | SCALE:  | 1:1           | SHEET 1 | OF 2  |
|                                    | CANADA | SHALL NOT BE REPRODUCED, OR COPIED<br>OR USED AS THE BASIS FOR THE<br>MANUFACTURE OR SALE OF APPARATUS<br>WITHOUT WRITTEN PERMISSION. | DRAWING | NUMBER        |         | ISSUE |
|                                    |        |                                                                                                                                       | 3       | 45-ENG-MASTER |         | 1     |