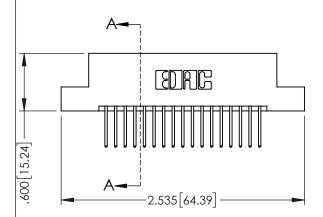

| 345/395 SERIES CARD EDGE CONNECTOR |        | ACAD REFERENCE NO. 345-ENG-MAST<br>DRAWN: R.STA.MONICA DATE MAY.16/20                                                                 |         |               |         |       |
|------------------------------------|--------|---------------------------------------------------------------------------------------------------------------------------------------|---------|---------------|---------|-------|
|                                    |        | CHECKED:                                                                                                                              |         | DATE:         |         |       |
|                                    |        | THESE DRAWINGS AND SPECIFICATIONS ARE THE PROPERTY OF EDAC INCAND                                                                     | SCALE:  | 1:1           | SHEET 1 | OF 2  |
|                                    | CANADA | SHALL NOT BE REPRODUCED, OR COPIED<br>OR USED AS THE BASIS FOR THE<br>MANUFACTURE OR SALE OF APPARATUS<br>WITHOUT WRITTEN PERMISSION. | DRAWING | NUMBER        |         | ISSUE |
|                                    |        |                                                                                                                                       | 3       | 45-ENG-MASTER |         | 1     |