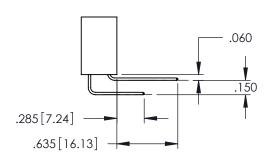

**Contact Code 558** 

Contact Code 559

**Contact Code 560** 

INSULATOR MATERIAL: THERMOPLASTIC POLYESTER, UL 94V-0

DAP MATERIAL AVAILABLE UPON REQUEST

CONTACT MATERIAL; COPPER ALLOY CONTACT PLATING: GOLD ON THE MATING AREA, TIN PLATING ON THE CONTACT TAILS, NICKEL UNDERPLATE

345/395 SERIES CARD EDGE CONNECTOR CONTACT CODE 555,556,558,559,560 DIMENSIONS

YOUR CONNECTION TO QUALITY & SERVICE

ACAD REFERENCE NO. 345-ENG-MASTER DATE:MAY.16/2017 DRAWN: R.STA.MONICA 1:1 SHEET 2 OF 2