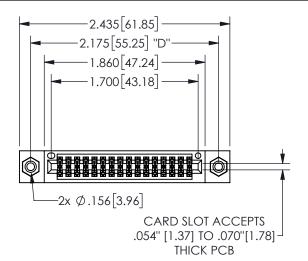

THIS IS A C.A.D. GENERATED DRAWING DO NOT MAKE MANUAL REVISIONS TO MASTER.

ISSUE NUMBER

ORIGINAL

1

.160 4.06 .330[8.38] POINT OF CARD SLOT CONTACT .370 9.4

## -.180[4.57] 600 15.24 .250[6.35] .100[2.54]

<u>Contact Dimensions:</u>
520-P.C. Tail .030x.018(0.76x0.46) - Tail LG=.175(4.45)
.100 (2.54) Contact Spacing x .200 (5.08) Row Spacing

345/395 SERIES CARD EDGE CONNECTOR PART NUMBER: 345-032-520-808