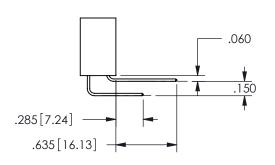

## -.180[4.57] 600 15.24 .250[6.35] .100[2.54]

<u>Contact Dimensions:</u>
520-P.C. Tail .030x.018(0.76x0.46) - Tail LG=.175(4.45)
.100 (2.54) Contact Spacing x .200 (5.08) Row Spacing

345/395 SERIES CARD EDGE CONNECTOR PART NUMBER: 345-032-520-808

SECTION A-A

ORIGINAL 1

ISSUE NUMBER

**Contact Code 558** 

Contact Code 559

**Contact Code 560** 

- INSULATOR MATERIAL: THERMOPLASTIC POLYESTER, UL 94V-0 DAP MATERIAL AVAILABLE UPON REQUEST
- CONTACT MATERIAL; COPPER ALLOY

CONTACT PLATING: GOLD ON THE MATING AREA, TIN PLATING ON THE CONTACT TAILS, NICKEL UNDERPLATE

345/395 SERIES CARD EDGE CONNECTOR CONTACT CODE 555,556,558,559,560 DIMENSIONS

YOUR CONNECTION TO QUALITY & SERVICE