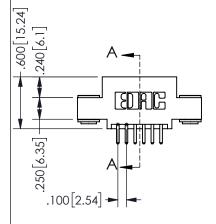

.160 4.06 .330[8.38] POINT OF CARD SLOT CONTACT .370 9.4

## **SECTION A-A**

345/395 SERIES CARD EDGE CONNECTOR PART NUMBER: 345-012-520-503

**EDAC INC** TORONTO, ONTARIO CANADA

THESE DRAWINGS AND SPECIFICATIONS ARE THE PROPERTY OF EDAC INC.,AND SHALL NOT BE REPRODUCED, OR COPIED OR USED AS THE BASIS FOR THE MANUFACTURE OR SALE OF APPARATUS WITHOUT WRITTEN PERMISSION.