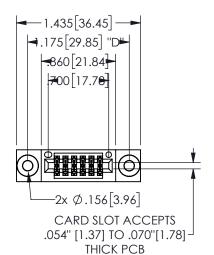

THIS IS A C.A.D. GENERATED DRAWING DO NOT MAKE MANUAL REVISIONS TO MASTER.

ISSUE NUMBER

ORIGINAL

1

<u>Contact Dimensions:</u>
520-P.C. Tail .030x.018(0.76x0.46) - Tail LG=.175(4.45)
.100 (2.54) Contact Spacing x .200 (5.08) Row Spacing

## **SECTION A-A**

345/395 SERIES CARD EDGE CONNECTOR PART NUMBER: 345-012-520-503

**EDAC INC** TORONTO, ONTARIO CANADA

THESE DRAWINGS AND SPECIFICATIONS ARE THE PROPERTY OF EDAC INC.,AND SHALL NOT BE REPRODUCED, OR COPIED OR USED AS THE BASIS FOR THE MANUFACTURE OR SALE OF APPARATUS WITHOUT WRITTEN PERMISSION.