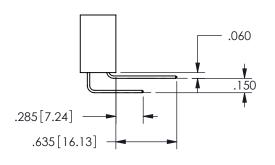

.160 4.06 .330[8.38] POINT OF CARD SLOT CONTACT .370 9.4

SECTION A-A

ISSUE NUMBER ORIGINAL

1

**Contact Code 558** 

Contact Code 559

**Contact Code 560** 

INSULATOR MATERIAL: THERMOPLASTIC POLYESTER, UL 94V-0 DAP MATERIAL AVAILABLE UPON REQUEST

CONTACT MATERIAL; COPPER ALLOY CONTACT PLATING: GOLD ON THE MATING AREA, TIN PLATING ON THE CONTACT TAILS, NICKEL UNDERPLATE