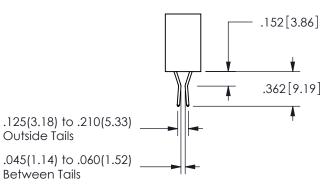

.160 4.06 .330[8.38] POINT OF CARD SLOT CONTACT .370 9.4

SECTION A-A

ISSUE NUMBER ORIGINAL

1

**Contact Code 558** 

Contact Code 559

**Contact Code 560** 

INSULATOR MATERIAL: THERMOPLASTIC POLYESTER, UL 94V-0 DAP MATERIAL AVAILABLE UPON REQUEST

CONTACT MATERIAL; COPPER ALLOY CONTACT PLATING: GOLD ON THE MATING AREA, TIN PLATING ON THE CONTACT TAILS, NICKEL UNDERPLATE