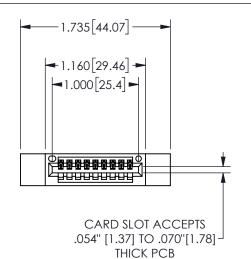

345/395 SERIES CARD EDGE CONNECTOR PART NUMBER: 345-009-544-112

YOUR CONNECTION TO QUALITY & SERVICE

**EDAC INC** TORONTO, ONTARIO CANADA

THESE DRAWINGS AND SPECIFICATIONS ARE THE PROPERTY OF EDAC INC.,AND SHALL NOT BE REPRODUCED, OR COPIED OR USED AS THE BASIS FOR THE MANUFACTURE OR SALE OF APPARATUS WITHOUT WRITTEN PERMISSION.

|  | ACAD REFERENCE NO.  | 345-ENG-MASTER  |       |
|--|---------------------|-----------------|-------|
|  | DRAWN: R.STA.MONICA | DATEMAY.16/2017 |       |
|  | CHECKED:            | DATE:           |       |
|  | SCALE: NTS          | SHEET 1         | OF 2  |
|  | DRAWING NUMBER      |                 | ISSUE |
|  | 345-ENG-MASTER      |                 | 1     |