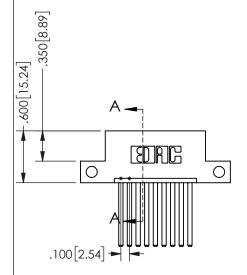

345/395 SERIES CARD EDGE CONNECTOR PART NUMBER: 345-009-544-112

YOUR CONNECTION TO QUALITY & SERVICE

**EDAC INC** TORONTO, ONTARIO CANADA

THESE DRAWINGS AND SPECIFICATIONS ARE THE PROPERTY OF EDAC INC.,AND SHALL NOT BE REPRODUCED, OR COPIED OR USED AS THE BASIS FOR THE MANUFACTURE OR SALE OF APPARATUS WITHOUT WRITTEN PERMISSION.

|  | ACAD REFERENCE NO.  | 345-ENG-MASTER  |       |
|--|---------------------|-----------------|-------|
|  | DRAWN: R.STA.MONICA | DATEMAY.16/2017 |       |
|  | CHECKED:            | DATE:           |       |
|  | SCALE: NTS          | SHEET 1         | OF 2  |
|  | DRAWING NUMBER      |                 | ISSUE |
|  | 345-ENG-MASTER      |                 | 1     |