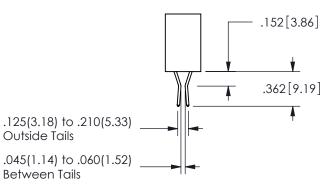

## <u>Contact Dimensions:</u> 540-Wire Wrap .025 Sq.(0.64 Sq.) - Tail LG=.560(14.22) .100 (2.54) Contact Spacing x .200 (5.08) Row Spacing

345/395 SERIES CARD EDGE CONNECTOR PART NUMBER: 345-008-540-607