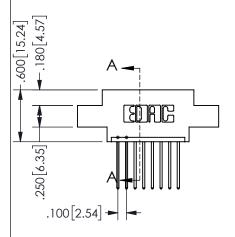

## <u>Contact Dimensions:</u> 540-Wire Wrap .025 Sq.(0.64 Sq.) - Tail LG=.560(14.22) .100 (2.54) Contact Spacing x .200 (5.08) Row Spacing

345/395 SERIES CARD EDGE CONNECTOR PART NUMBER: 345-008-540-607