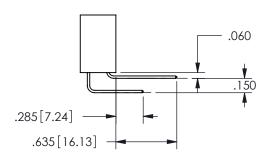

SECTION A-A

.160 4.06 .330[8.38] POINT OF CARD SLOT CONTACT .370 9.4

ISSUE NUMBER ORIGINAL

1

**Contact Code 558** 

Contact Code 559

**Contact Code 560** 

INSULATOR MATERIAL: THERMOPLASTIC POLYESTER, UL 94V-0 DAP MATERIAL AVAILABLE UPON REQUEST