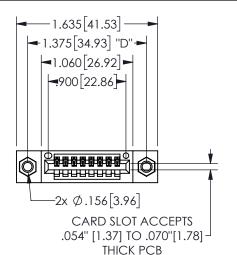

## <u>Contact Dimensions:</u> 540-Wire Wrap .025 Sq.(0.64 Sq.) - Tail LG=.560(14.22) .100 (2.54) Contact Spacing x .200 (5.08) Row Spacing

345/395 SERIES CARD EDGE CONNECTOR PART NUMBER: 345-008-540-607