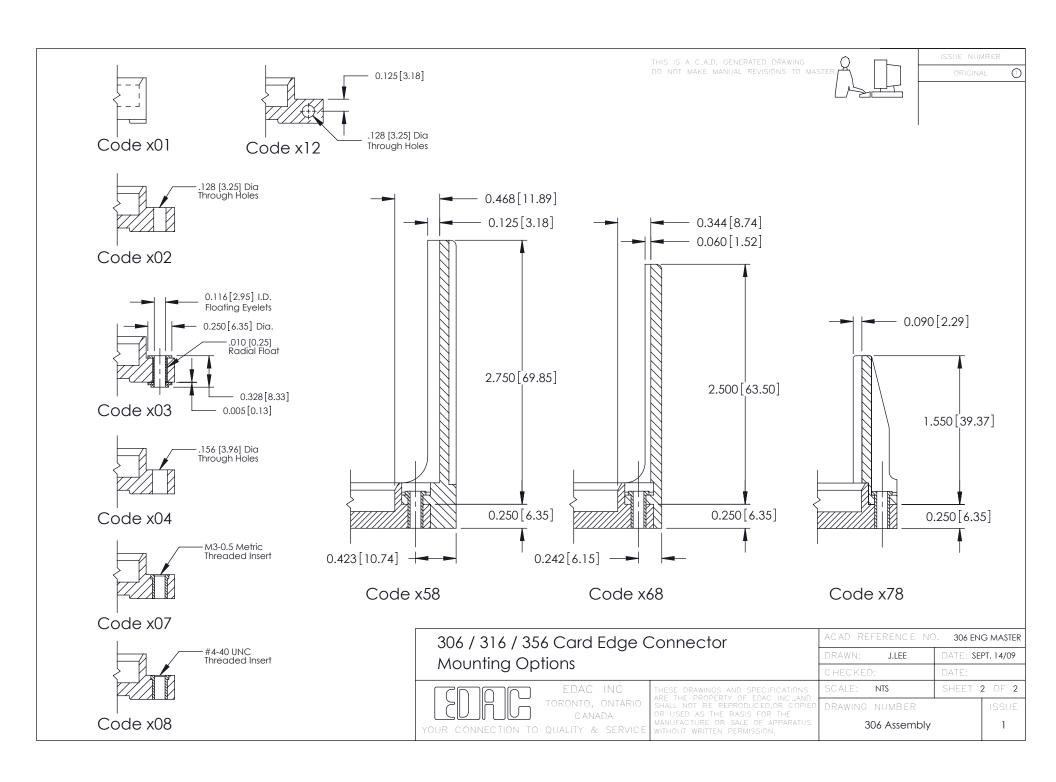

**Mounting Option Contact Detail** 520-P.C. Tail .046x.015(1.17x0.38) - Tail LG.=.213(5.41) 107-M3-0.5 Metric Threaded Inserts .156 [3.96] Contact Spacing with Single Centreline Row 0.343[8.71] Card Slot Accepts .054 (1.37) to .070 (1.78) -0.156[3.96]Thick P.C. Board **-**−0.156[3.96] 4.064 [103.23] 4.210 [106.93] 4.496 114.20 0.295 [7.49] Card Slot 0.460[11.68] 0.250 [6.35] 0.165[4.19] 4.806 [122.07] Point of Contact 306 ENG MASTER 306 / 316 / 356 Card Edge Connector DATE: SEPT. 14/09 J.LEE Part Number: 306-025-520-107 **See Accompanying Pages for: Mounting Options** SHEET 1 OF 2 NTS **Features and Specifications** 306 Assembly YOUR CONNECTION TO QUALITY & SERVICE