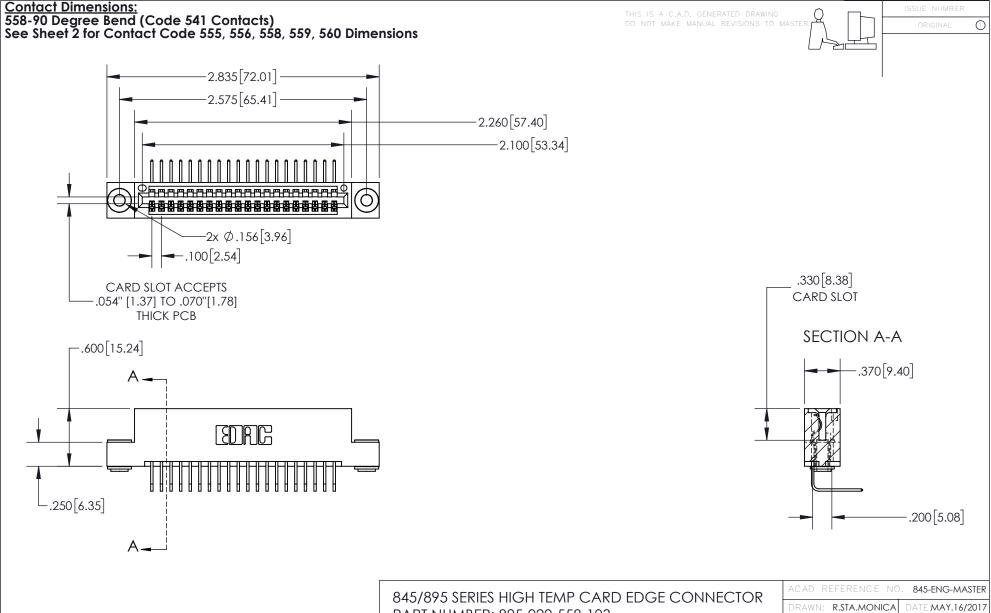

- INSULATOR MATERIAL: THERMOPLASTIC, UL 94V-0
  - CONTACT MATERIAL; COPPER TIN ALLOY
    CONTACT PLATING: GOLD ON THE MATING AREA, TIN PLATING
    ON THE CONTACT TAILS, NICKEL UNDERPLATE

| 845/895 SERIES HIGH TEMP CARD EDGE CONNECTOR |
|----------------------------------------------|
| PART NUMBER: 895-020-558-103                 |

845-ENG-MASTER

INSULATOR MATERIAL: THERMOPLASTIC POLYESTER, UL 94V-0 DAP MATERIAL AVAILABLE UPON REQUEST

**Contact Code 558** 

CONTACT MATERIAL; COPPER ALLOY CONTACT PLATING: GOLD ON THE MATING AREA, TIN PLATING ON THE CONTACT TAILS, NICKEL UNDERPLATE