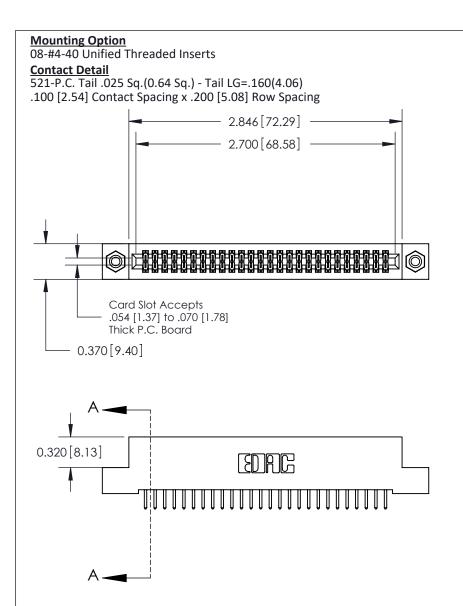

THIS IS A C.A.D. GENERATED DRAWING

ISSUE NUMBER

ORIGINAL

.240 [6.10] Point of Contact-

rd Edge Connector

842/892 Series High Temp Card Edge Connector Part Number: 892-052-521-208

ND SPECIFICATION
OF EDAC INC.,AI
PRODUCED,OR COF
BASIS FOR THE
SALE OF APPARATI

DRAWN: J.LEE DATE: OCT. 06/09

CHECKED: DATE:

SCALE: NTS SHEET 1 OF 3

842 ENG MASTER

SECTION A-A

RAWING NUMBER ISS 842 Assembly

See Accompanying Pages for:

- Contact Bend Details
- Mounting Options

THIS IS A C.A.D. GENERATED DRAWING DO NOT MAKE MANUAL REVISIONS TO MASTER

ISSUE NUMBER

ORIGINAL

1

| 842/892 Series High Temp Card Edge Connector<br>Mounting Options      |                                                                                                                                                                                                 | ACAD REFERENCE NO. 842 ENG MASTER |              |         |           |  |
|-----------------------------------------------------------------------|-------------------------------------------------------------------------------------------------------------------------------------------------------------------------------------------------|-----------------------------------|--------------|---------|-----------|--|
|                                                                       |                                                                                                                                                                                                 | DRAWN:                            | J.LEE        | DATE: O | CT. 06/09 |  |
|                                                                       |                                                                                                                                                                                                 | CHECKED:                          |              | DATE:   |           |  |
| EDAC INC TORONTO, ONTARIO CANADA YOUR CONNECTION TO QUALITY & SERVICE | THESE DRAWINGS AND SPECIFICATIONS ARE THE PROPERTY OF EDAC INC.,AND SHALL NOT BE REPRODUCED,OR COPIED OR USED AS THE BASIS FOR THE MANUFACTURE OR SALE OF APPARATUS WITHOUT WRITTEN PERMISSION. | SCALE:                            | NTS          | SHEET : | 3 OF 3    |  |
|                                                                       |                                                                                                                                                                                                 | DRAWING                           | NUMBER       |         | ISSUE     |  |
|                                                                       |                                                                                                                                                                                                 | 8                                 | 342 Assembly |         | 1         |  |