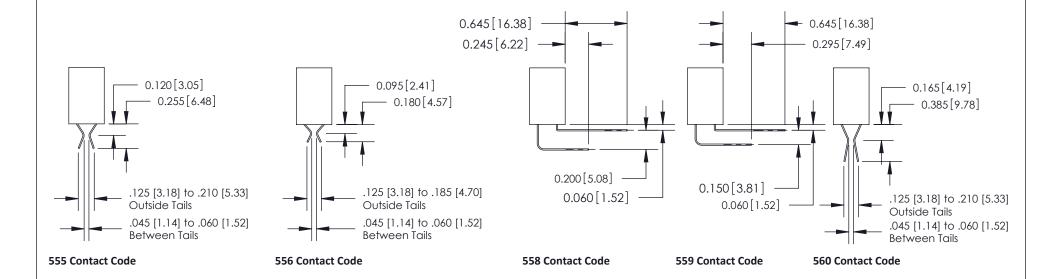

EDNG

CANADA

YOUR CONNECTION TO QUALITY & SERVICE

THIS IS A C.A.D. GENERATED DRAWING DO NOT MAKE MANUAL REVISIONS TO MASTER

ISSUE NUMBE

ORIGINAL

1

| 842/892 Series High Temp Card Edge Connector<br>Contact Bend Detail |                                                                                                                                                                                                 | ACAD REFERENCE NO. 842 ENG MASTER |          |                         |        |  |
|---------------------------------------------------------------------|-------------------------------------------------------------------------------------------------------------------------------------------------------------------------------------------------|-----------------------------------|----------|-------------------------|--------|--|
|                                                                     |                                                                                                                                                                                                 | DRAWN: .                          | J.LEE    | DATE: <b>OCT. 06/09</b> |        |  |
|                                                                     |                                                                                                                                                                                                 | CHECKED:                          |          | DATE:                   |        |  |
| CANADA CANADA                                                       | THESE DRAWINGS AND SPECIFICATIONS ARE THE PROPERTY OF EDAC INC.,AND SHALL NOT BE REPRODUCED,OR COPIED OR USED AS THE BASIS FOR THE MANUFACTURE OR SALE OF APPARATUS WITHOUT WRITTEN PERMISSION. | SCALE: NTS                        |          | SHEET 2                 | 2 OF 3 |  |
|                                                                     |                                                                                                                                                                                                 | DRAWING NUI                       | MBER     |                         | ISSUE  |  |
|                                                                     |                                                                                                                                                                                                 | 842 A                             | Assembly |                         | 1      |  |