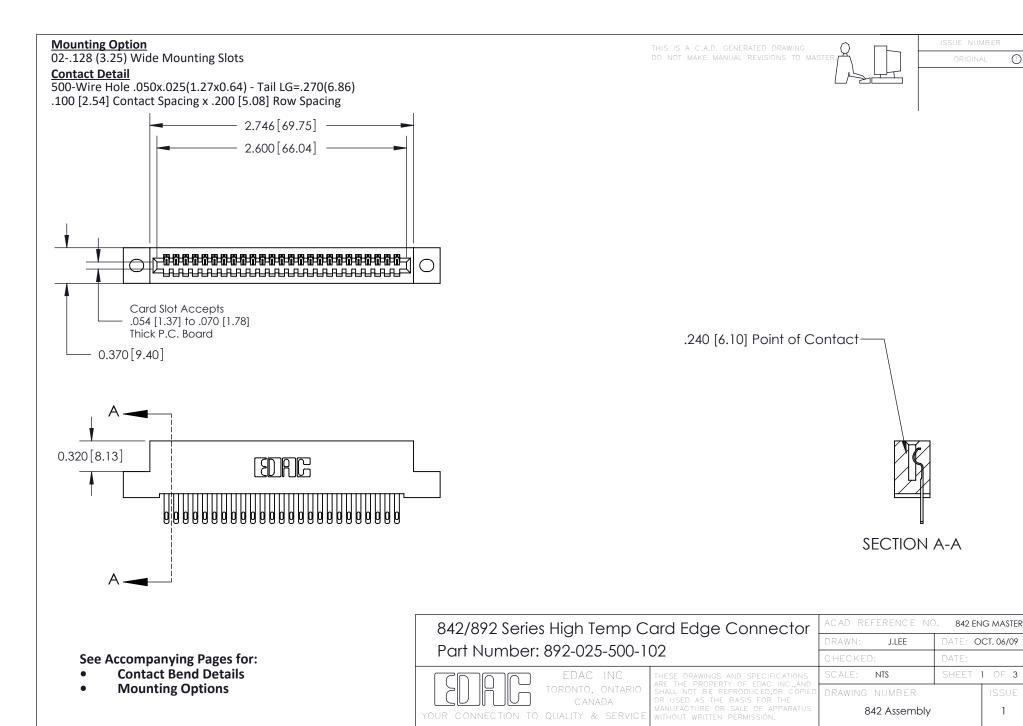

THIS IS A C.A.D. GENERATED DRAWING DO NOT MAKE MANUAL REVISIONS TO MASTER

ISSUE NUMBE

ORIGINAL

1



| 842/892 Series High Temp Card Edge Connector<br>Contact Bend Detail |                                                                                                                                                                                                 | ACAD REFERENCE NO. 842 ENG MASTER |          |                         |  |
|---------------------------------------------------------------------|-------------------------------------------------------------------------------------------------------------------------------------------------------------------------------------------------|-----------------------------------|----------|-------------------------|--|
|